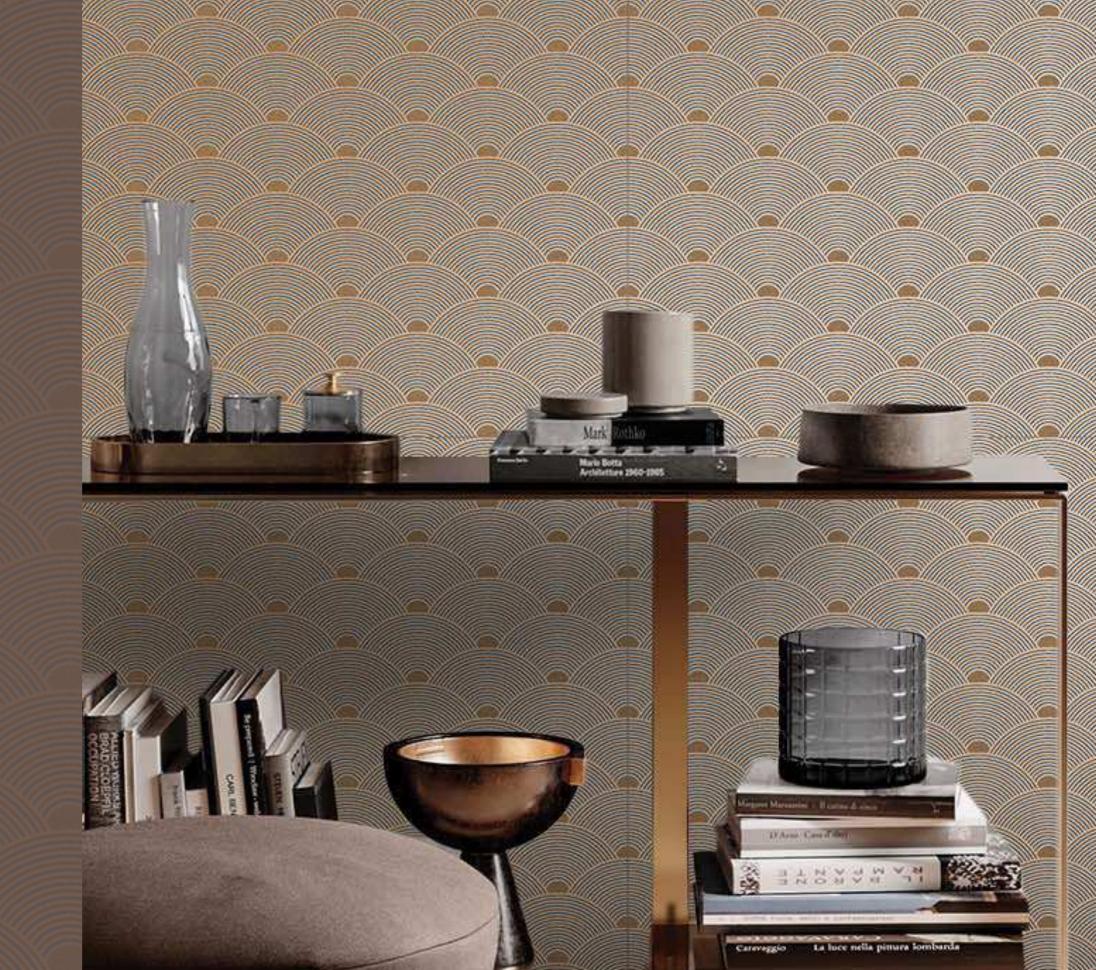

# STERIO BROWN

Size : **600x600mm** Finish : Carving

#### **■ FEATURES**

Every design has a different texture telling a very different story than other ones