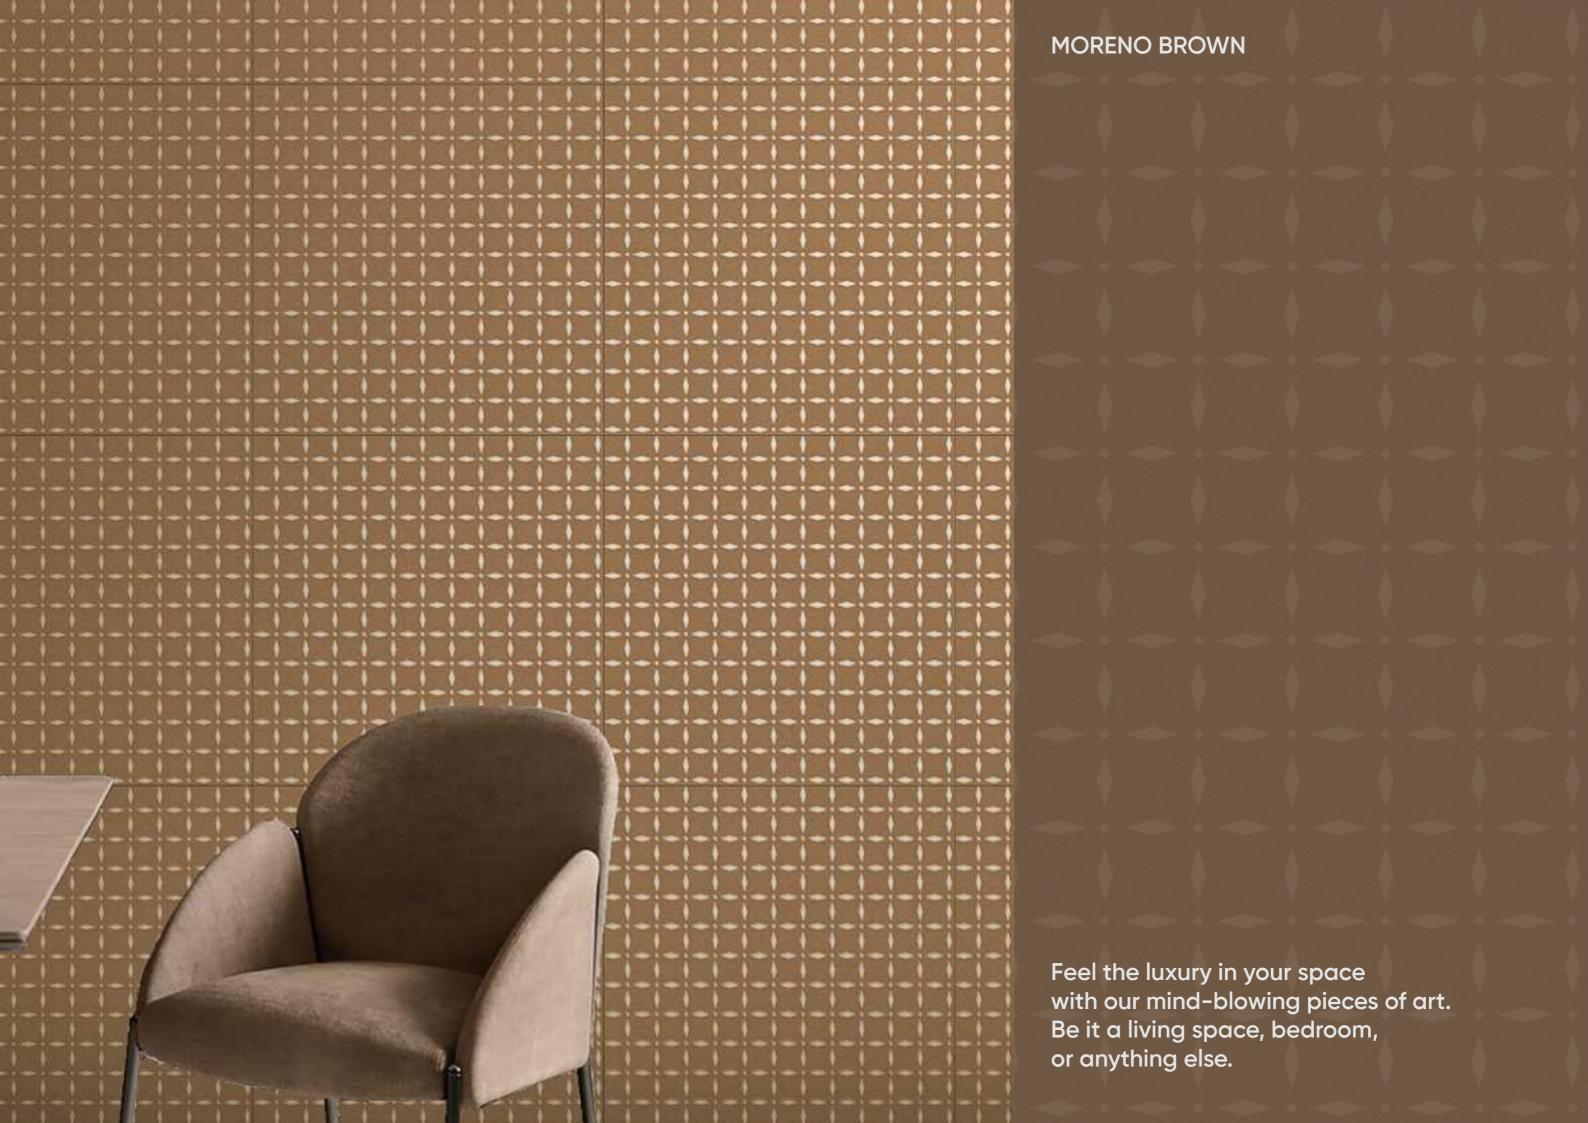

#### **MORENO BROWN**

Size : **600x600mm** Finish : Carving

#### **FEATURES**

STRENGTH

RESISTANT