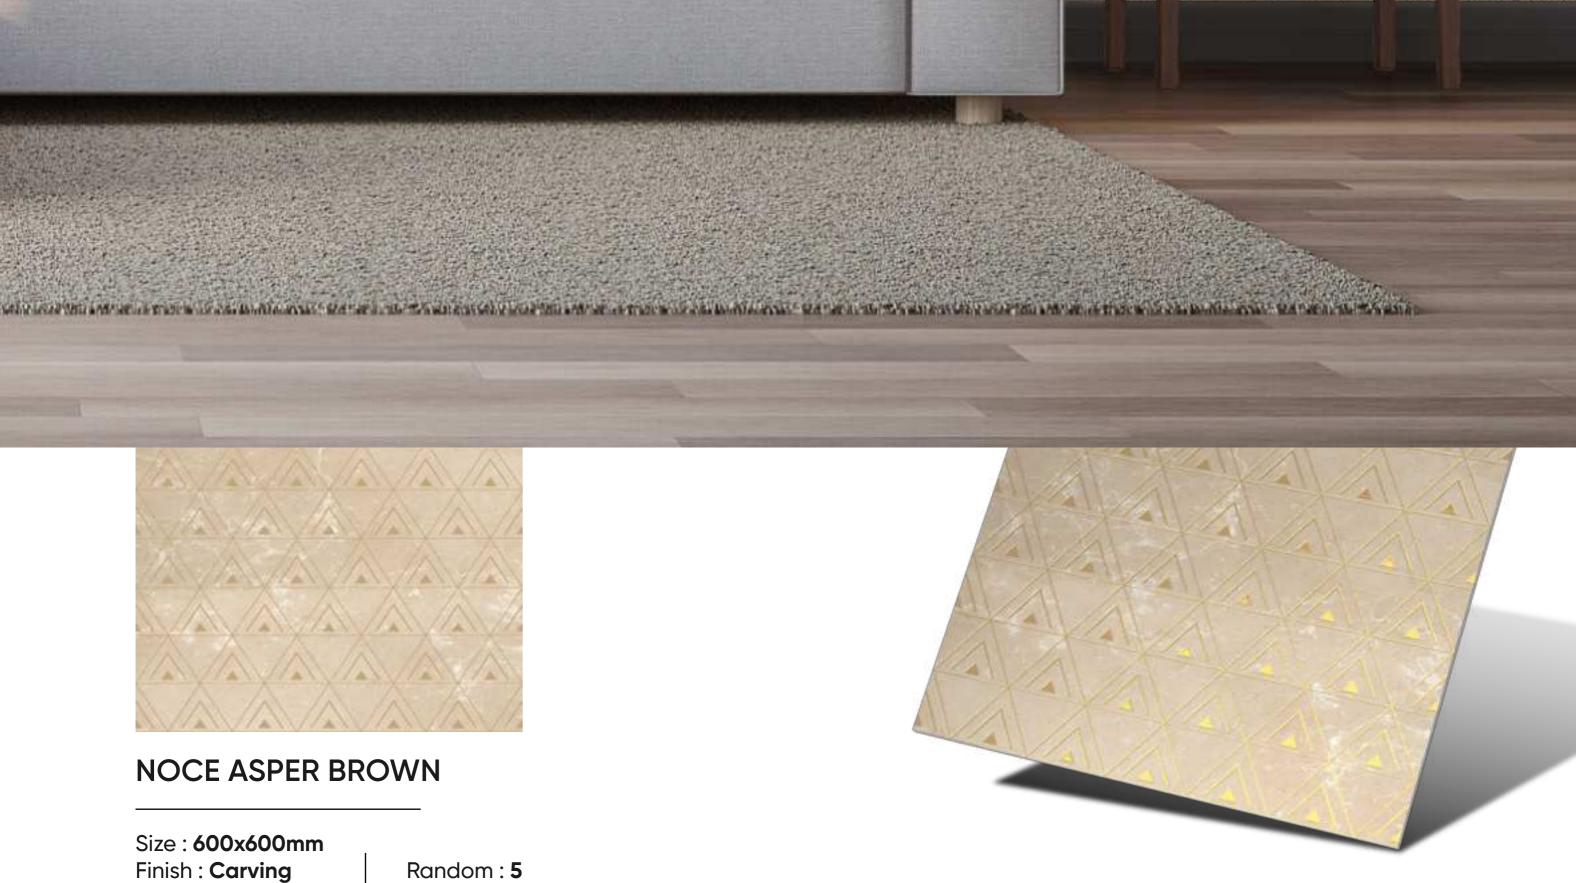

STRENGTH



















## **ETHOS WHITE**

Size : **600x600mm** Finish: Carving

































#### **■** FEATURES







HIGH STRENGTH









































































#### **MORENO BROWN**

Size : **600x600mm** Finish : Carving



#### **FEATURES**









STRENGTH





RESISTANT

















## **MORENO WHITE**

Size : **600x600mm** Finish: Carving





























## **NAXOS BEIGE**

Size : **600x600mm** Finish: Carving



#### **■ FEATURES**









STRENGTH



















## NAXOS BLACK

Size : **600x600mm** Finish : Carving



#### **■** FEATURES









STRENGTH



















## **NAXOS GREY**

Size : **600x600mm** Finish : Carving

#### **■ FEATURES**



































































# NOCE BEIGE

Size : **600x600mm** Finish: Carving































### **NOCE GRANITE GREY**

Size : **600x600mm** 

Finish : **Carving** Random: 5



#### **■ FEATURES**



























### **NOCE MULTI**

Size: 600x600mm Finish: Carving







STABILITY





STRENGTH



RESISTANT





RESISTANCE













We make commitment to fetch the goodness out of your space to show it to the world.



# **NOCE STATURIO**

Size : **600x600mm** 

Finish : **Carving** Random: 5





























# NOCE WHITE

Size : **600x600mm** Finish : **Carving** 































We give our best to deliver the world class visual treatment to make your look the world class.



# **ROSETA WHITE**

Size : **600x600mm** Finish : Ca