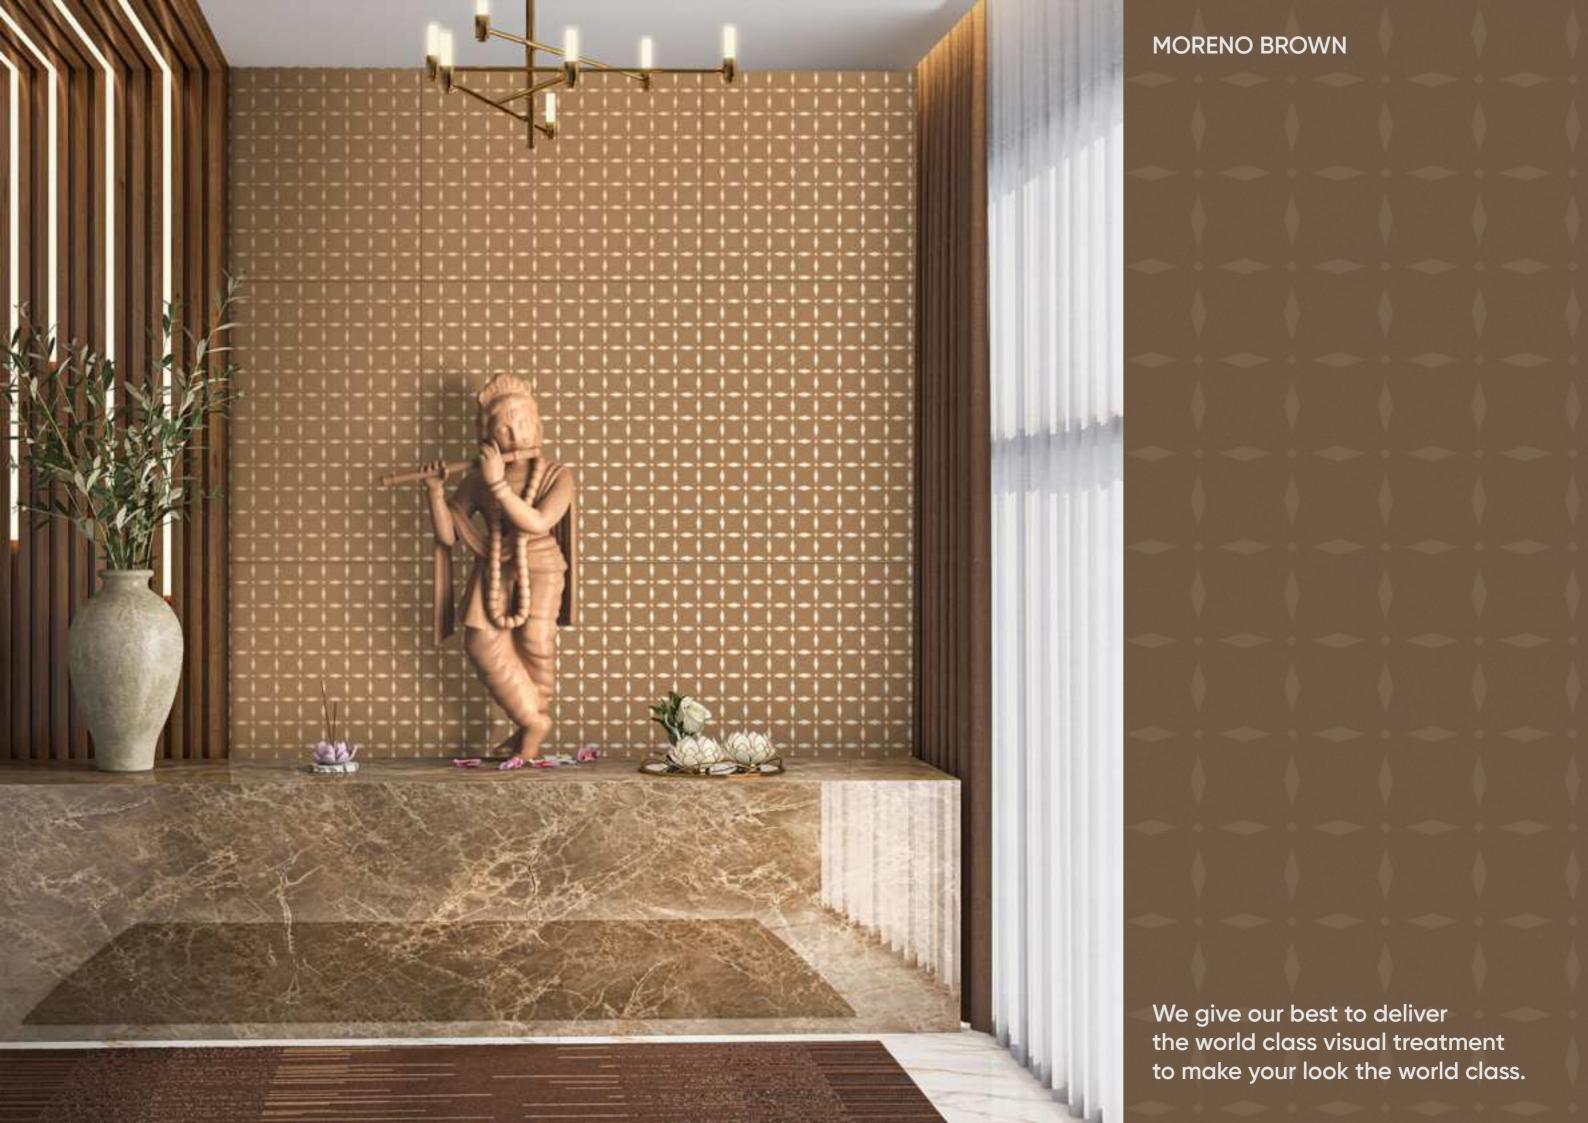

#### **MORENO BROWN**

Size : **600x600mm** Finish : Carving

#### **FEATURES**

STRENGTH

RESISTANT