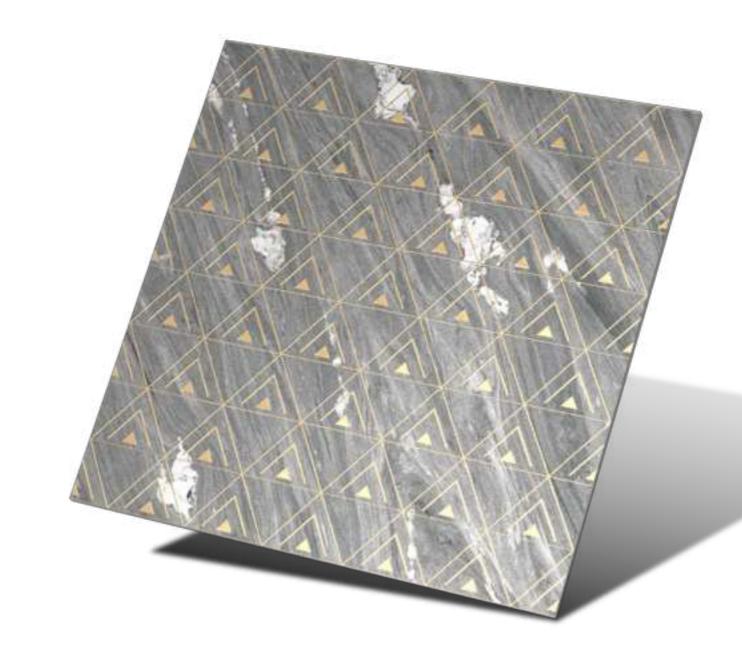

## PRODUCT FORMATS

- When unique textures, designs, feel, colors come together to replicate nature; it's non other, but Capron 600x600mm Venice collection.
- Carving emulates the look of design that had been hand-crafted, It brings an interesting design dimension and identity to your space.

## **Inspired From**

The beauty and in natural stone around the world.