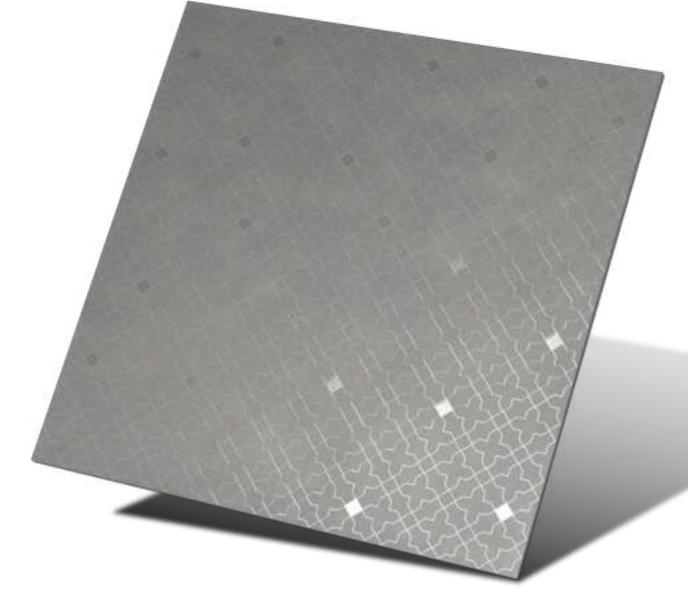

e goodness out of your space to show it to the world.



# **NOCE STATURIO**

Size : **600x600mm** 

Finish : **Carving** Random: 5





























# NOCE WHITE

Size : **600x600mm** Finish : **Carving** 































We give our best to deliver the world class visual treatment to make your look the world class.



# **ROSETA WHITE**

Size : **600x600mm** Finish : Carving

































We don't miss a single chance to make you feel comfortable with our quality products.





# STERIO BROWN

Size : **600x600mm** Finish : Carving

#### **■ FEATURES**



















































Every design has a different texture telling a very different story than other ones





# **ZEST GREY**

Size : **600x600mm** Finish: Carving



#### **■ FEATURES**























### TECHNOLOGY & AFFILIATIONS







/XX MODENA



### OUR CERTIFICATE











### TILES INSTALLATION



#### **Special Laying Instruction:**

#### **Tiles Spacers**

We always recommend to use the Tile Spacer for laying of different tiles as per its type and size. Tile Spacer is specially designed to create a uniform gap between tiles, this results in proper alignment throughout the tiling area. It is available in different width sizes starting from 2mm width to 10 mm width.

#### Features and Benefits:

- Spacers accommodate the movements due to thermal variations and different loads
- When filled with the right grout material, they can efficiently reduce the free water flow / leakage through the joints and also make the joints anti fungal