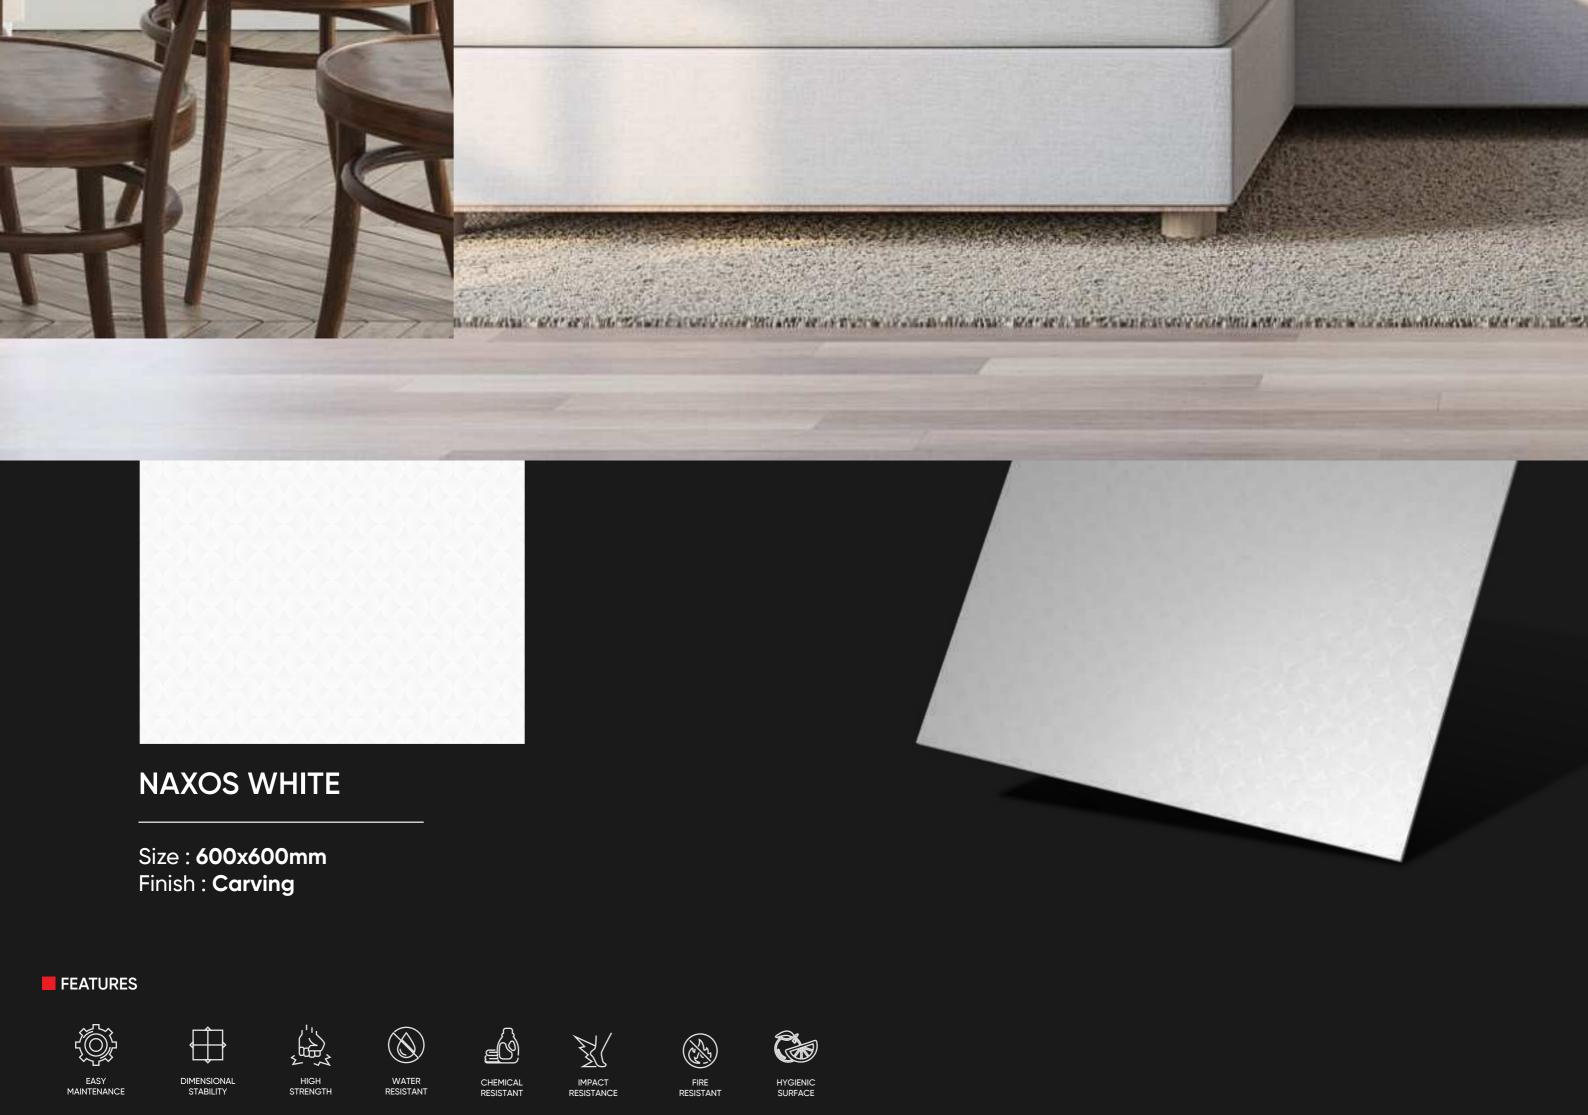

## **NAXOS BEIGE**

Size : **600x600mm** Finish: Carving

#### **■ FEATURES**

STRENGTH