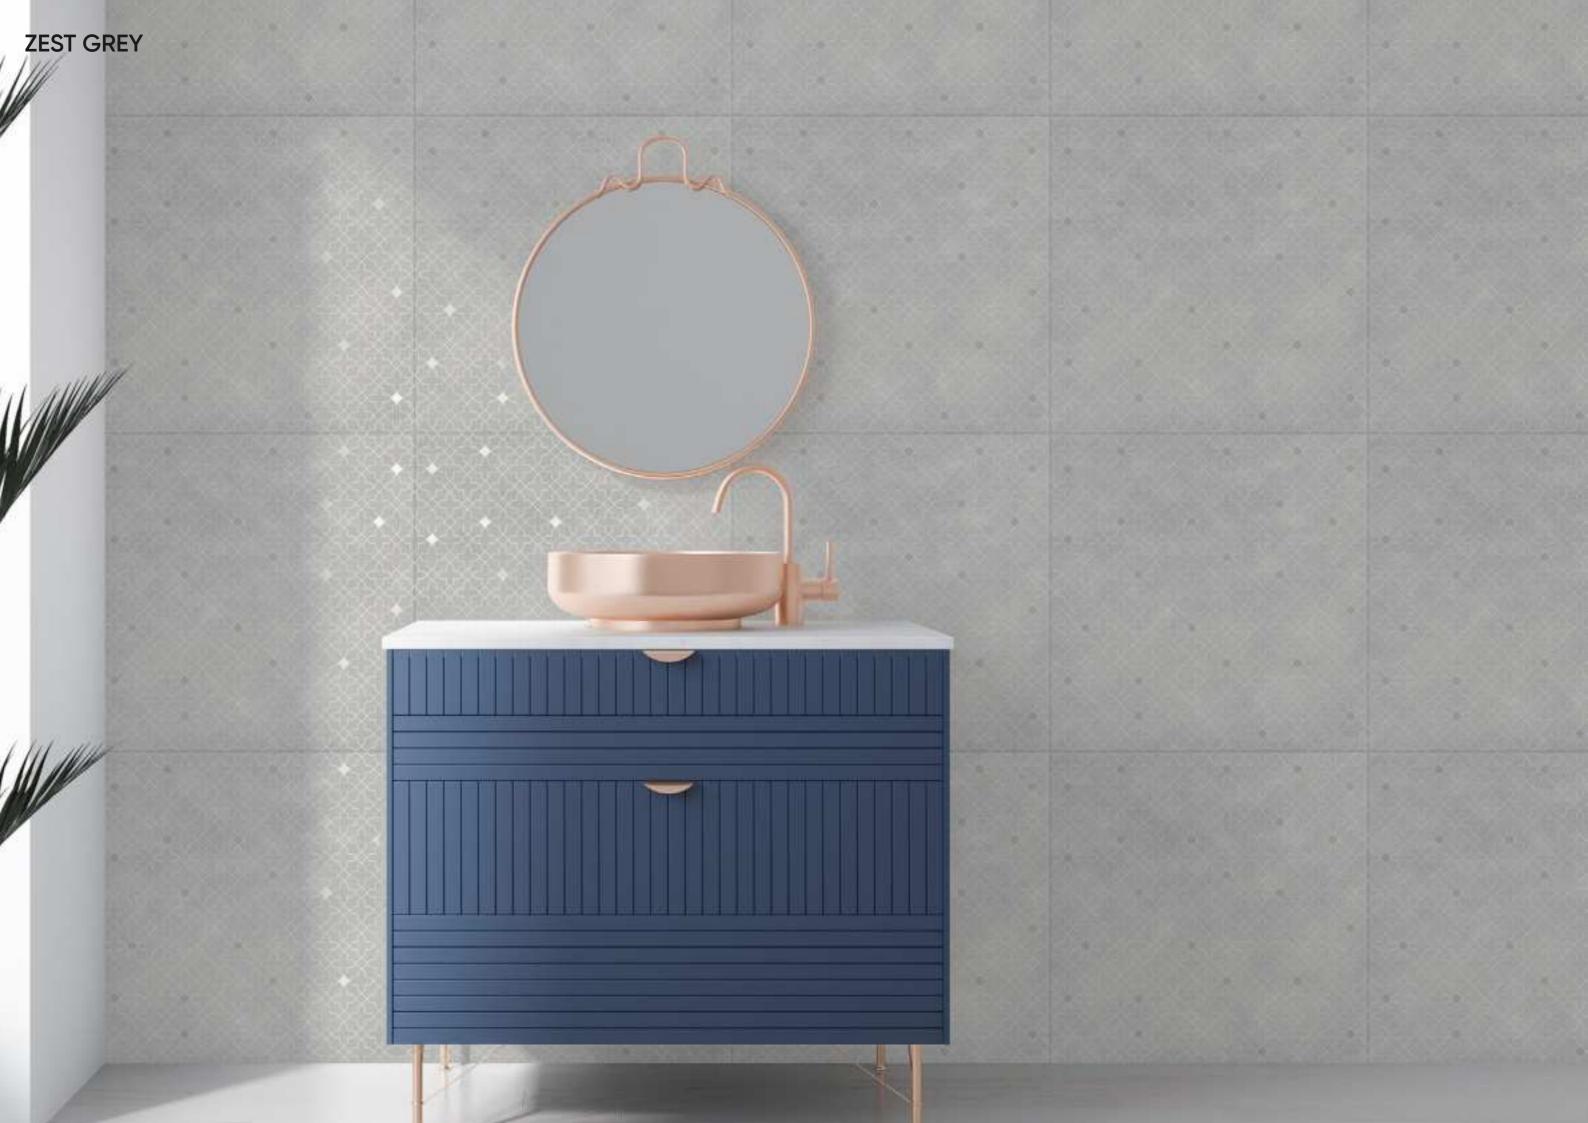

OCE MULTI**

Size: 600x600mm Finish: Carving







STABILITY





STRENGTH



RESISTANT





RESISTANCE













We make commitment to fetch the goodness out of your space to show it to the world.



# **NOCE STATURIO**

Size : **600x600mm** 

Finish : **Carving** Random: 5





























# NOCE WHITE

Size : **600x600mm** Finish : **Carving** 































We give our best to deliver the world class visual treatment to make your look the world class.



# **ROSETA WHITE**

Size : **600x600mm** Finish : Carving

































We don't miss a single chance to make you feel comfortable with our quality products.





# STERIO BROWN

Size : **600x600mm** Finish : Carving

#### **■ FEATURES**



















































Every design has a different texture telling a very different story than other ones





# **ZEST GREY**

Size : **600x600mm** Finish: Carving



#### **■ FEATURES**























### TECHNOLOGY & AFFILIATIONS







/XX MODENA



### OUR CERTIFICATE











### TILES INSTALLATION



#### **Special Laying Instruction:**

#### **Tiles Spacers**

We always recommend to use the Tile Spacer for laying of different tiles as per its type and size. Tile Spacer is specially designed to create a uniform gap between tiles, this results in proper alignment throughout the tiling area. It is available in different width sizes starting from 2mm width to 10 mm width.

#### Features and Benefits:

- Spacers accommodate the movements due to thermal variations and different loads
- When fill