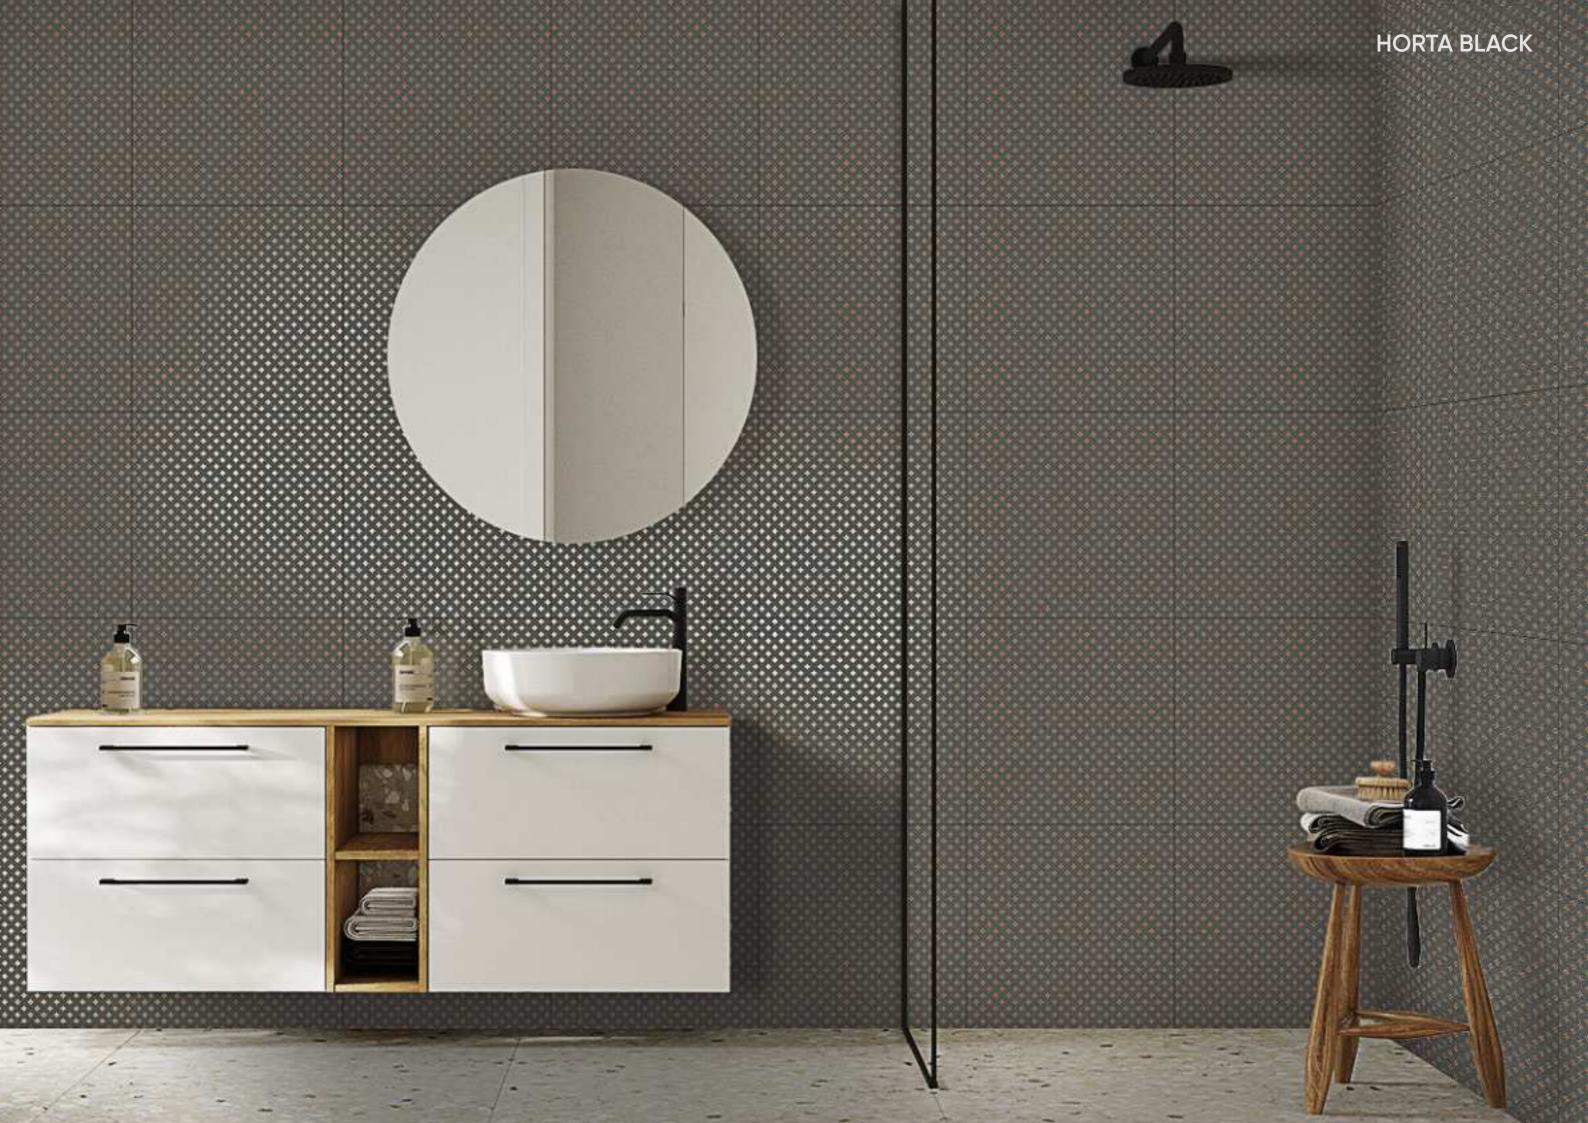

## PRODUCT FORMATS

- When unique textures, designs, feel, colors come together to replicate nature; it's non other, but Capron 600x600mm Venice collection.
- Carving emulates the look of design that had been hand-crafted, It brings an interesting design dimension and identity to your space.

## **Inspired From**

The beauty and in natural stone around the world.