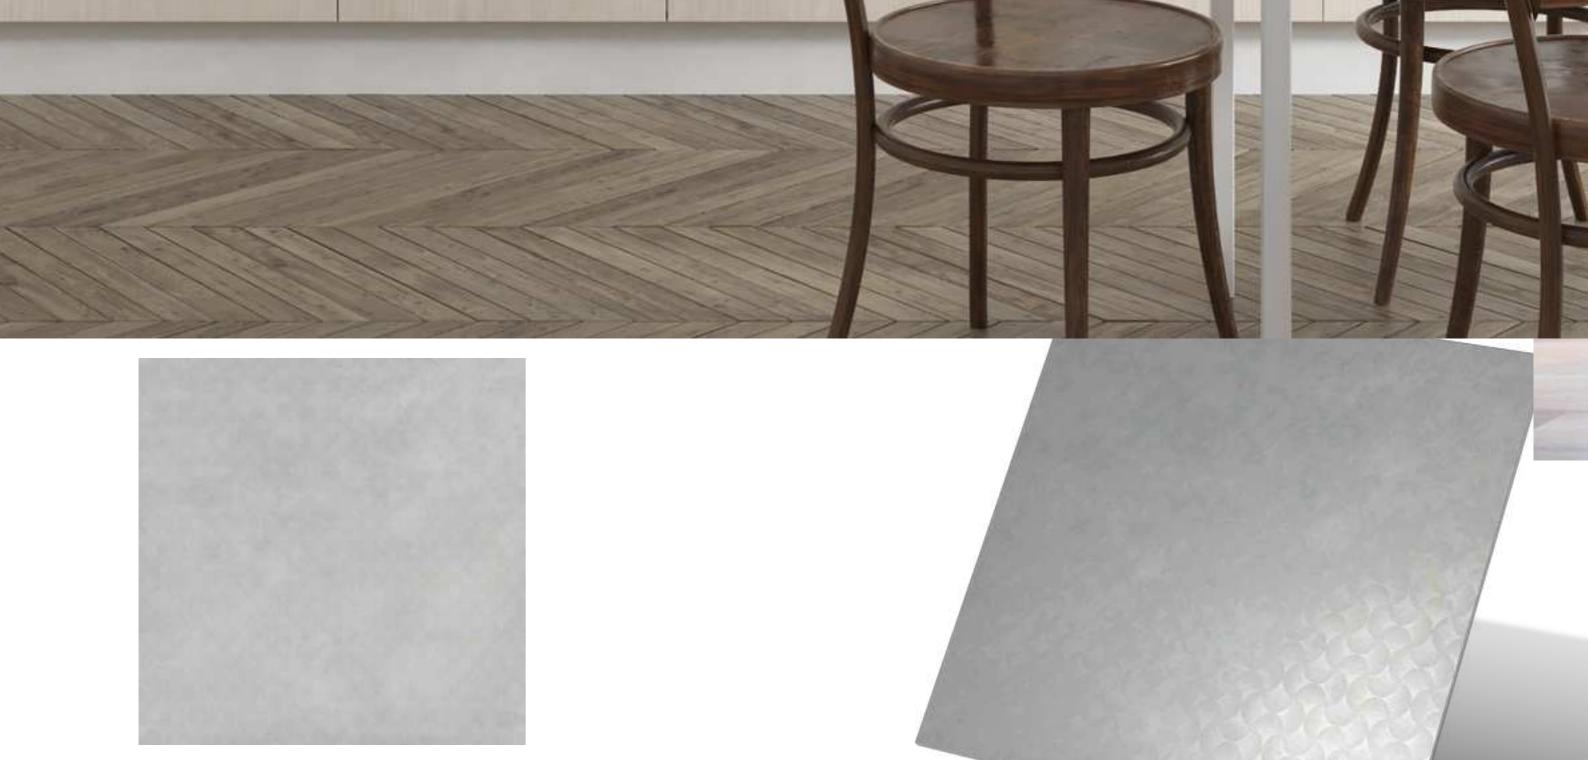

## PRODUCT FORMATS

- When unique textures, designs, feel, colors come together to replicate nature; it's non other, but Capron 600x600mm Venice collection.
- Carving emulates the look of design that had been hand-crafted, It brings an interesting design dimension and identity to your space.

## **Inspired From**

The beauty and in natural stone around the world.