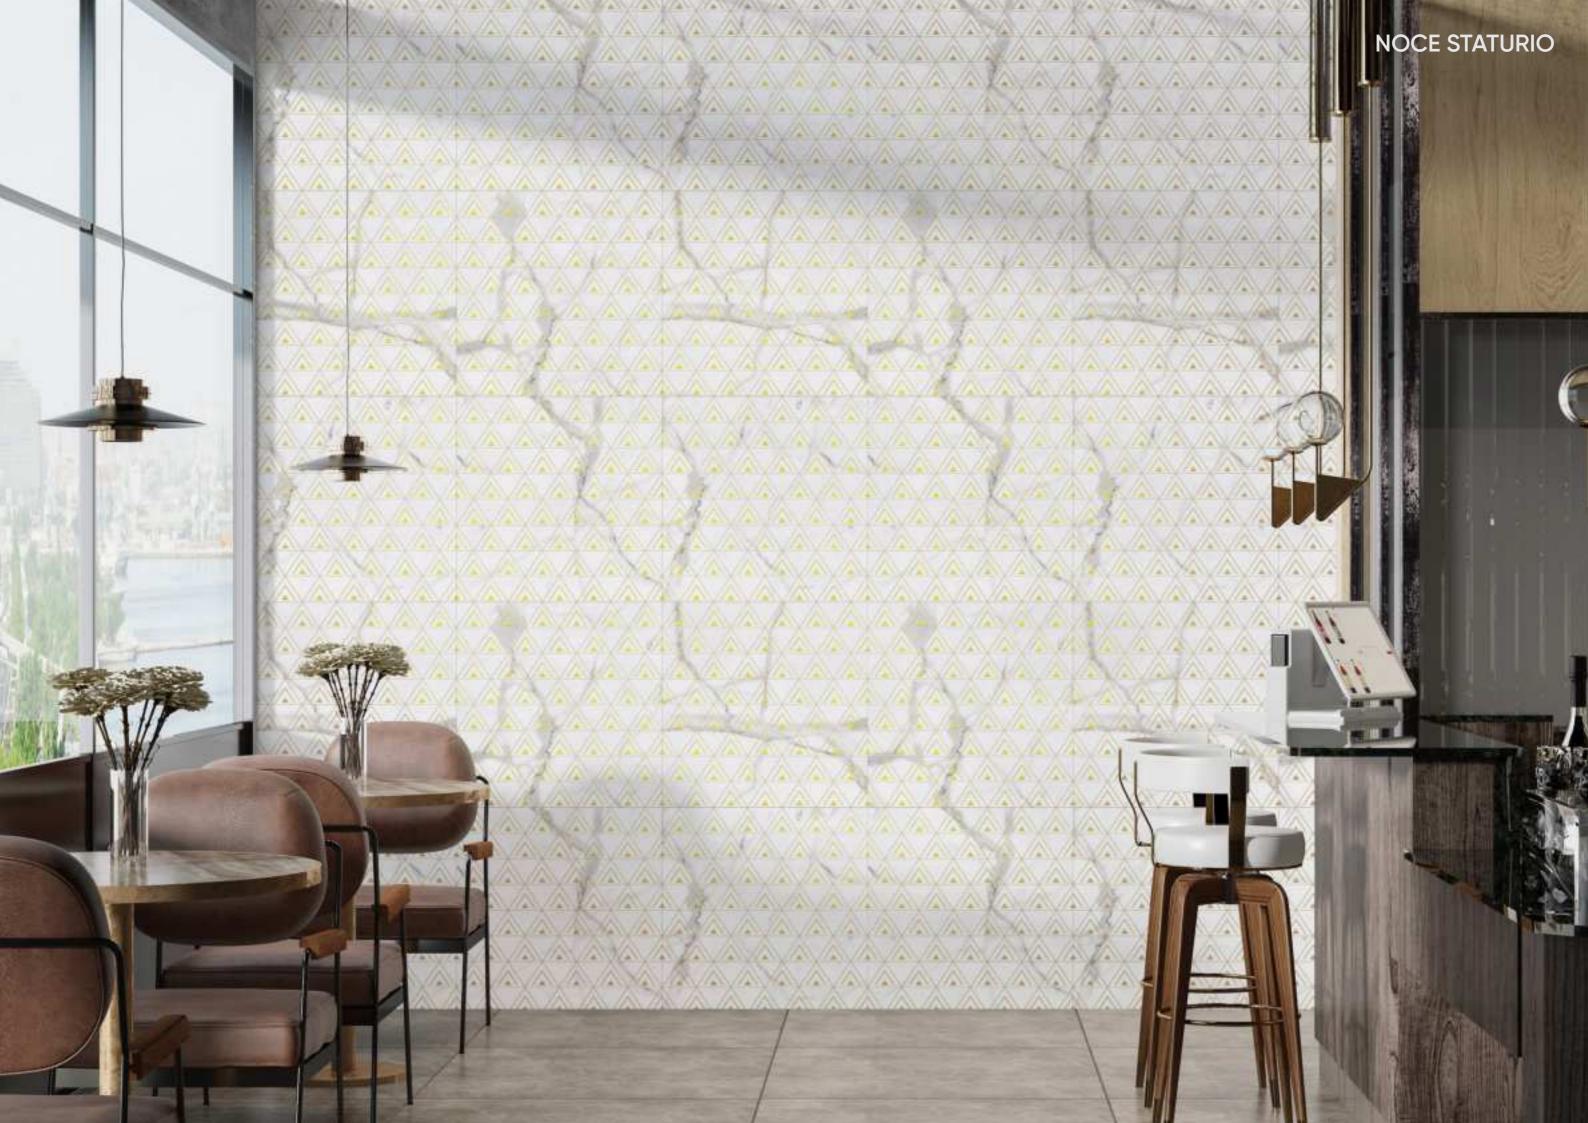

## **MORENO WHITE**

Size : **600x600mm** Finish: Carving





























## **NAXOS BEIGE**

Size : **600x600mm** Finish: Carving



#### **■ FEATURES**









STRENGTH



















## NAXOS BLACK

Size : **600x600mm** Finish : Carving



#### **■** FEATURES









STRENGTH



















## **NAXOS GREY**

Size : **600x600mm** Finish : Carving

#### **■ FEATURES**



































































# NOCE BEIGE

Size : **600x600mm** Finish: Carving































### **NOCE GRANITE GREY**

Size : **600x600mm** 

Finish : **Carving** Random: 5



#### **■ FEATURES**



























### **NOCE MULTI**

Size: 600x600mm Finish: Carving







STABILITY





STRENGTH



RESISTANT





RESISTANCE













We make commitment to fetch the goodness out of your space to show it to the world.



# **NOCE STATURIO**

Size : **600x600mm** 

Finish : **Carving** Random: 5





























# NOCE WHITE

Size : **600x600mm** Finish : **Carving** 































We give our best to deliver the world class visual treatment to make your look the world class.



# **ROSETA WHITE**

Size : **600x600mm** Finish : Carving

































We don't miss a single chance to make you feel comfortable with our quality products.





# STERIO BROWN

Size : **600x600mm** Finish : Carving

#### **■ FEATURES**



















































Every design has a different texture telling a very different story than other ones





# **ZEST GREY**

Size