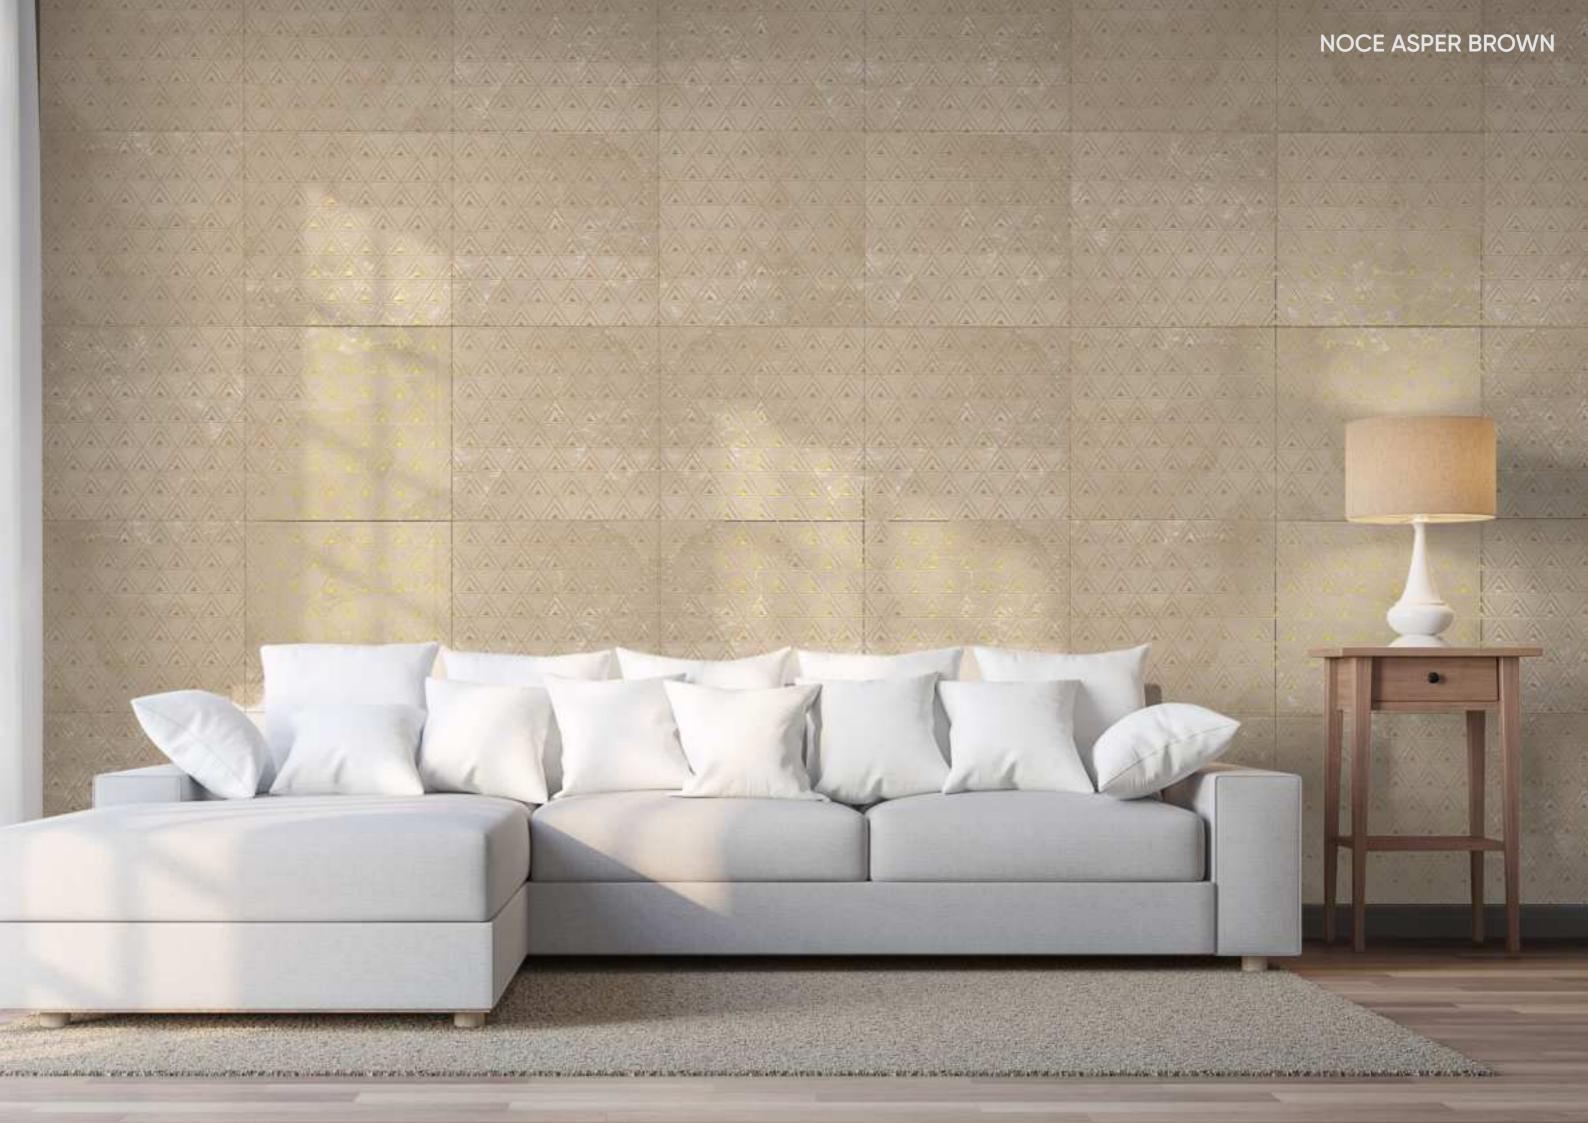

STRENGTH



















## **ETHOS WHITE**

Size : **600x600mm** Finish: Carving

































#### **■** FEATURES







HIGH STRENGTH









































































#### **MORENO BROWN**

Size : **600x600mm** Finish : Carving



#### **FEATURES**









STRENGTH





RESISTANT

















## **MORENO WHITE**

Size : **600x600mm** Finish: Carving





























## **NAXOS BEIGE**

Size : **600x600mm** Finish: Carving



#### **■ FEATURES**









STRENGTH



















## NAXOS BLACK

Size : **600x600mm** Finish : Carving



#### **■** FEATURES









STRENGTH



















## **NAXOS GREY**

Size : **600x600mm** Finish : Carving

#### **■ FEATURES**



































































# NOCE BEIGE

Size : **600x600mm** Finish: Carving































### **NOCE GRANITE GREY**

Size : **600x600mm** 

Finish : **Carving** Random: 5



#### **■ FEATURES**



























### **NOCE MULTI**

Size: 600x600mm Finish: Carving







STABILITY





STRENGTH



RESISTANT





RESISTANCE













We make commitment to fetch the goodness out of your space to show it to the world.



# **NOCE STATURIO**

Size : **600x600mm** 

Finish : **Carving** Random: 5





























# NOCE WHITE

Size : **600x600mm** Finish : **Carving** 































We give our best to deliver the world class visual treatment to make your look the world class.



# **ROSETA WHITE**

Size : **600x600mm** Finish