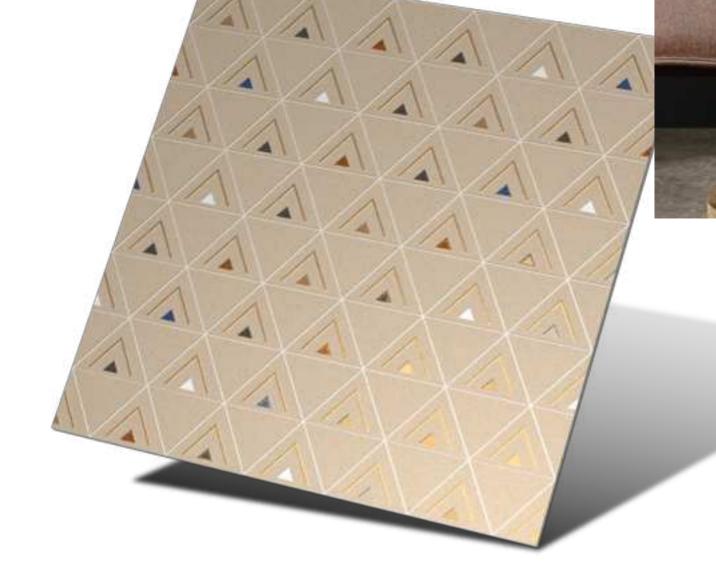

## PRODUCT FORMATS

- When unique textures, designs, feel, colors come together to replicate nature; it's non other, but Capron 600x600mm Venice collection.
- Carving emulates the look of design that had been hand-crafted, It brings an interesting design dimension and identity to your space.

## **Inspired From**

The beauty and in natural stone around the world.