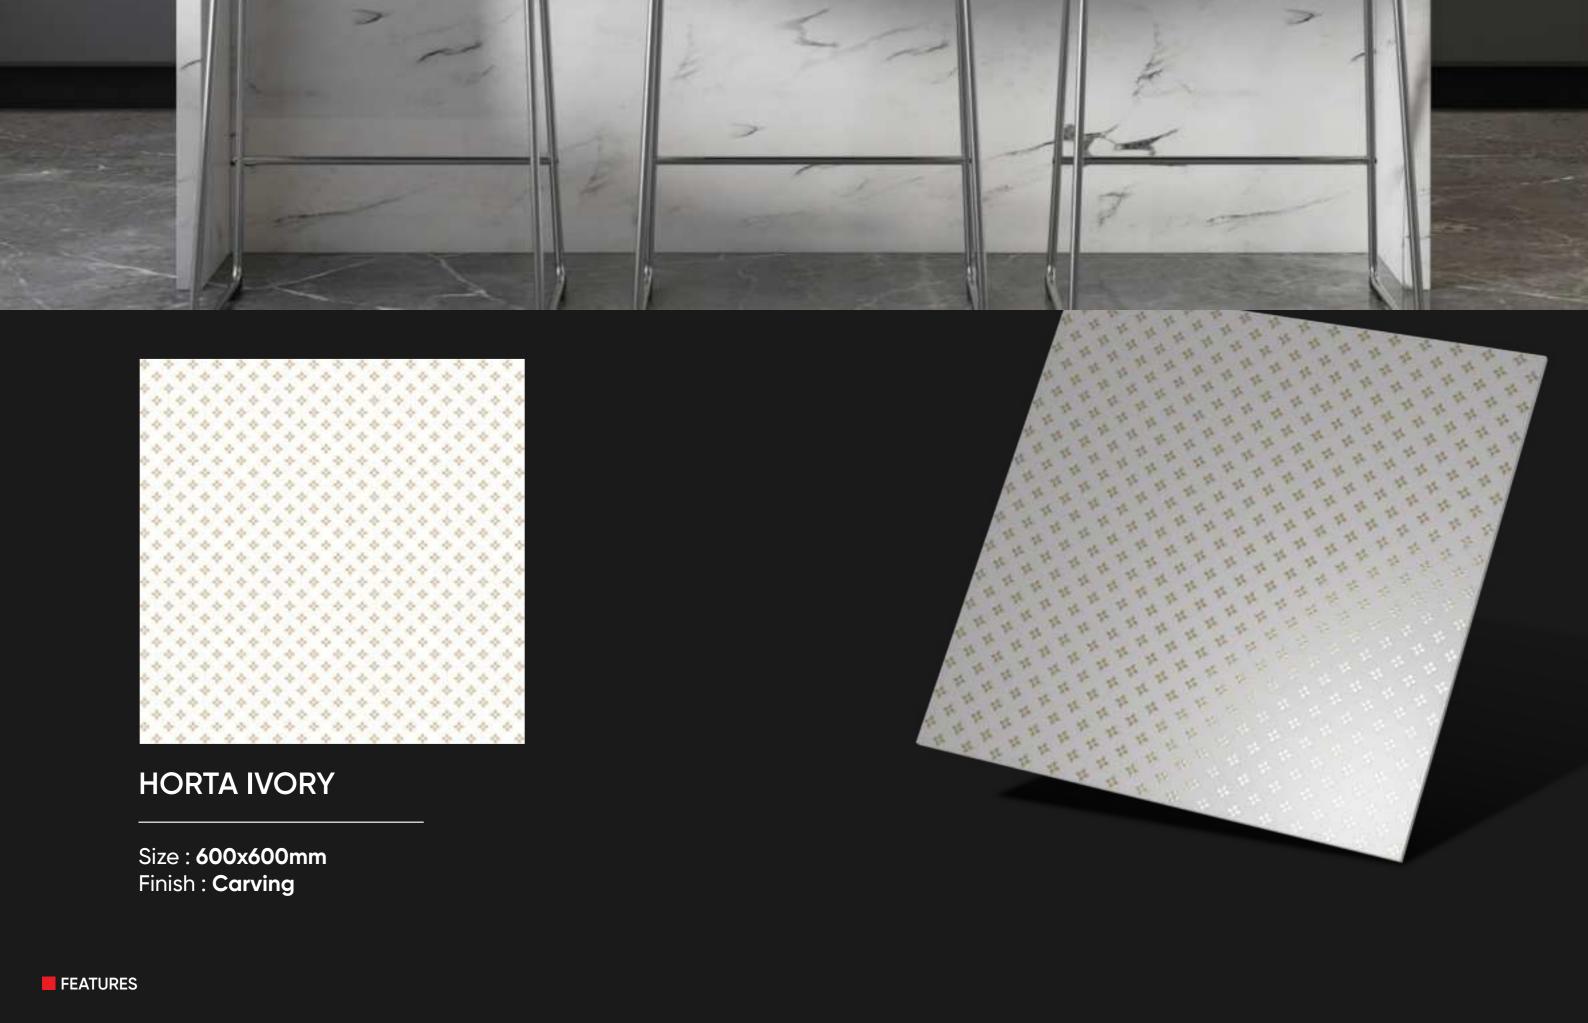

TH



RESISTANT

















## **ASCONA DARK GREY**

Size : **600x600mm** Finish : Carving



#### **■ FEATURES**









STRENGTH



RESISTANT

















## **ASCONA IVORY**

Size : **600x600mm** Finish: Carving































#### **■** FEATURES







HIGH STRENGTH





















The Storyboard Design Course

ISSEYMINAKE 12-14

When it is about quality, we don't leave even a little scope for the word – compromise.



#### **FEATURES**









STRENGTH



















## **ETHOS GREY**

Size : **600x600mm** Finish : Carving



#### **■** FEATURES









STRENGTH



















## **ETHOS WHITE**

Size : **600x600mm** Finish: Carving

































#### **■** FEATURES







HIGH STRENGTH









































































#### **MORENO BROWN**

Size : **600x600mm** Finish : Carving



#### **FEATURES**









STRENGTH





RESISTANT

















## **MORENO WHITE**

Size : **600x600mm** Finish: Carving





























## **NAXOS BEIGE**

Size : **600x600mm** Finish: Carving



#### **■ FEATURES**









STRENGTH



















## NAXOS BLACK

Size : **600x600mm** Finish : Carving



#### **■** FEATURES









STRENGTH



















## **NAXOS GREY**

Size : **600x600mm** Finish : Carving

#### **■ FEATURES**



































































# NOCE BEIGE

Size : **600x600mm** Finish: Carving































### **NOCE GRANITE GREY**

Size : **600x600mm** 

Finish : **Carving** Random: 5



####