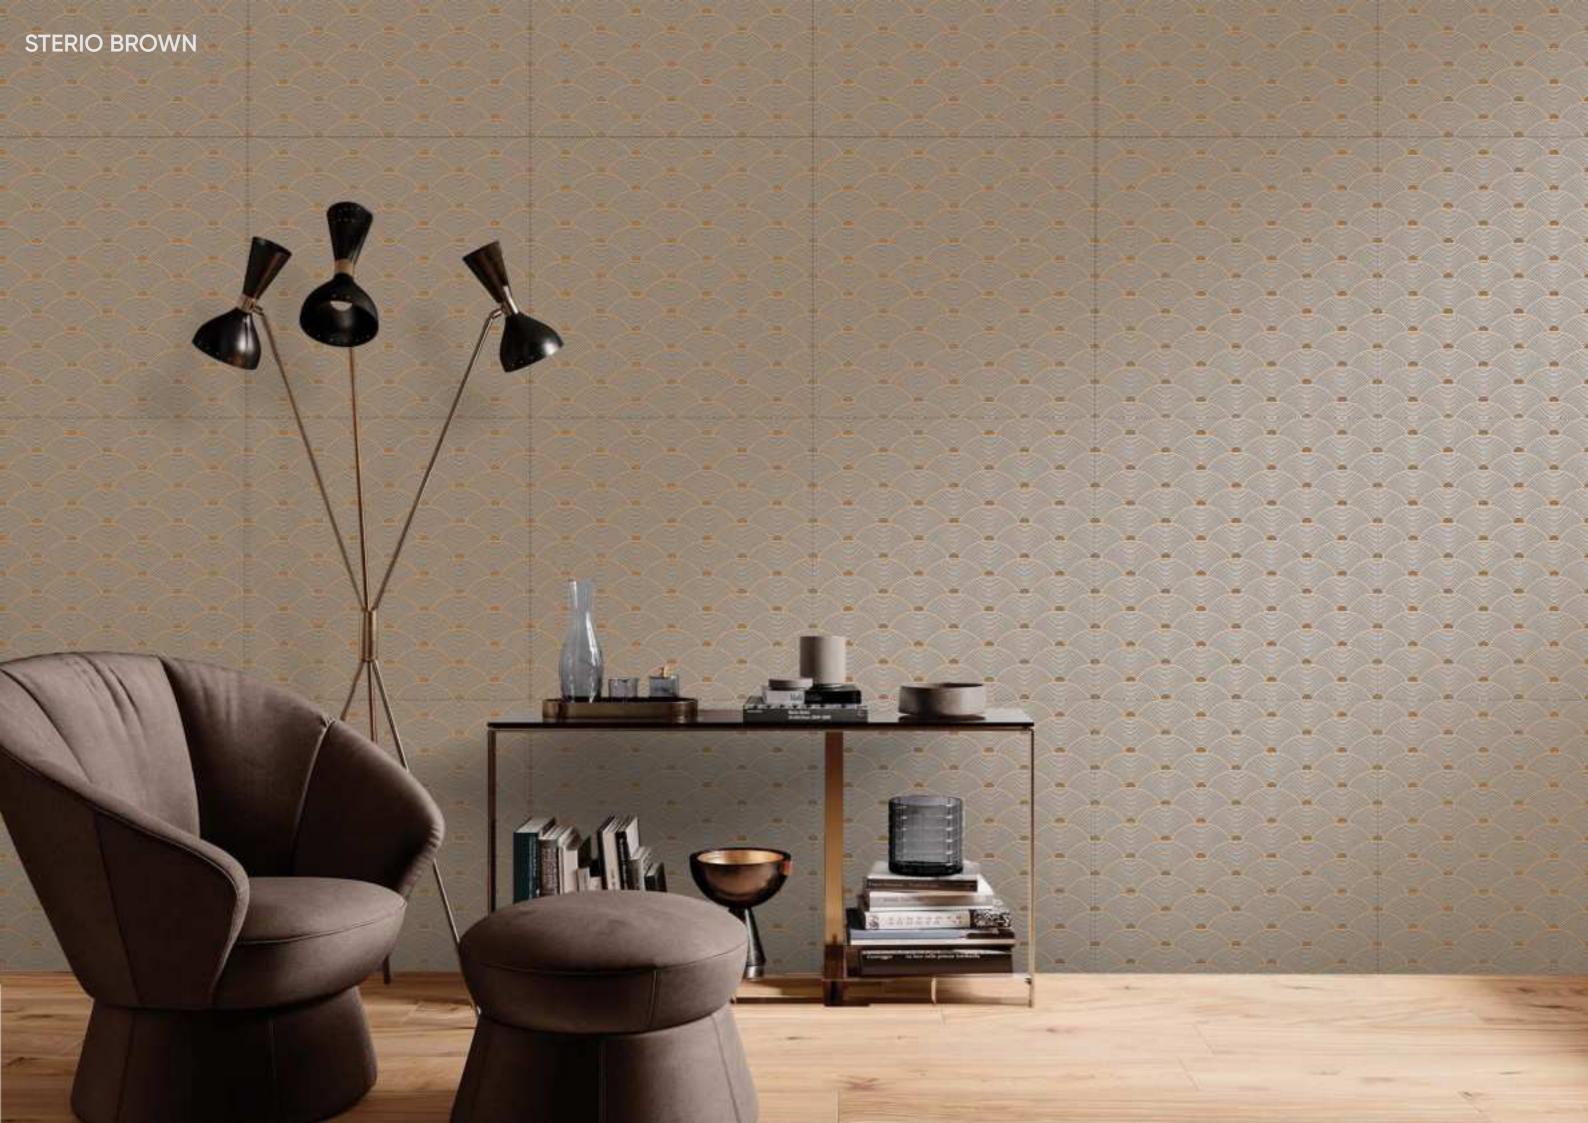

# STERIO BROWN

Size : **600x600mm** Finish : Carving

#### **■ FEATURES**

Every design has a different texture telling a very different story than other ones