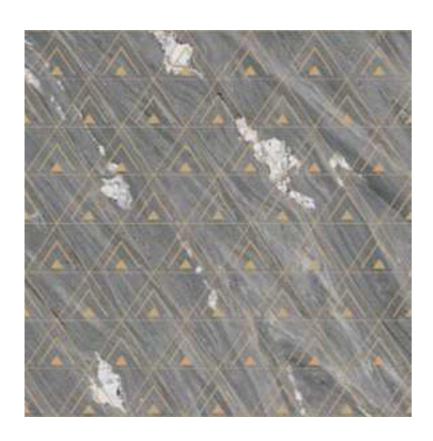

## PRODUCT FORMATS

- When unique textures, designs, feel, colors come together to replicate nature; it's non other, but Capron 600x600mm Venice collection.
- Carving emulates the look of design that had been hand-crafted, It brings an interesting design dimension and identity to your space.

## **Inspired From**

The beauty and in natural stone around the world.