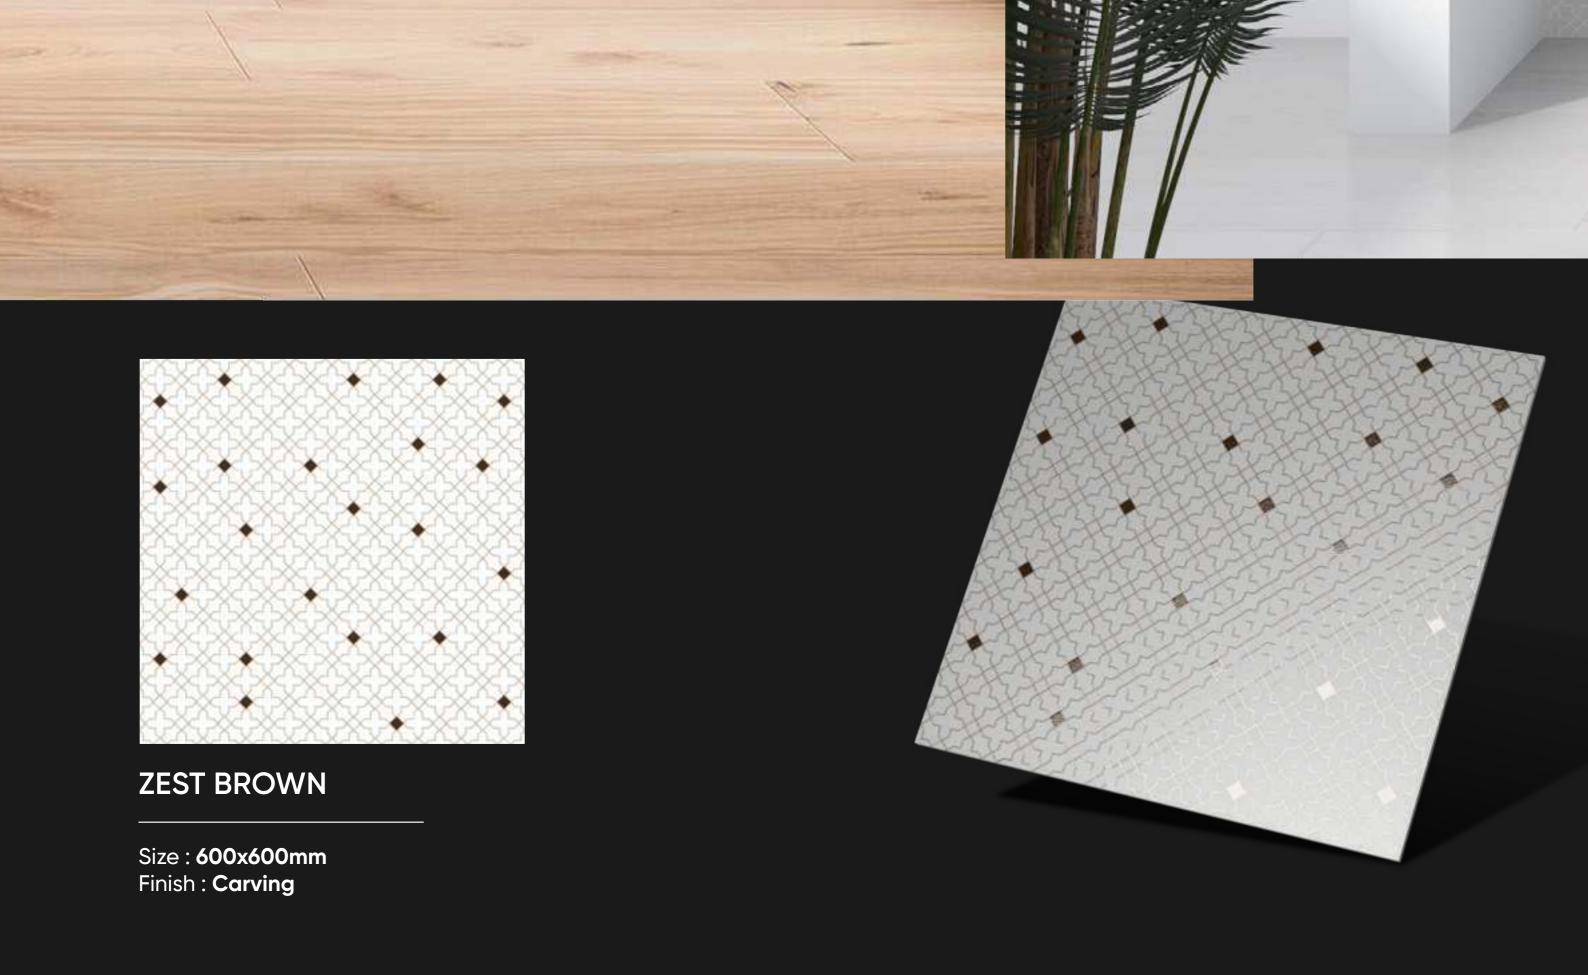

### **NOCE MULTI**

Size: 600x600mm Finish: Carving







STABILITY





STRENGTH



RESISTANT





RESISTANCE













We make commitment to fetch the goodness out of your space to show it to the world.



# **NOCE STATURIO**

Size : **600x600mm** 

Finish : **Carving** Random: 5





























# NOCE WHITE

Size : **600x600mm** Finish : **Carving** 































We give our best to deliver the world class visual treatment to make your look the world class.



# **ROSETA WHITE**

Size : **600x600mm** Finish : Carving

































We don't miss a single chance to make you feel comfortable with our quality products.





# STERIO BROWN

Size : **600x600mm** Finish : Carving

#### **■ FEATURES**



















































Every design has a different texture telling a very different story than other ones





# **ZEST GREY**

Size : **600x600mm** Finish: Carving



#### **■ FEATURES**























### TECHNOLOGY & AFFILIATIONS







/XX MODENA



### OUR CERTIFICATE











### TILES INSTALLATION



#### **Special Laying Instruction:**

#### **Tiles Spacers**

We always recommend to use the Tile Spacer for laying of different tiles as per its type and size. Tile Spacer is specially designed to create a uniform gap between tiles, this results in proper alignment throughout the tiling area. It is available in different width sizes starting from 2mm width to 10 mm width.

#### Features and Benefits:

- Spacers accommodate the movements due to thermal variations and dif