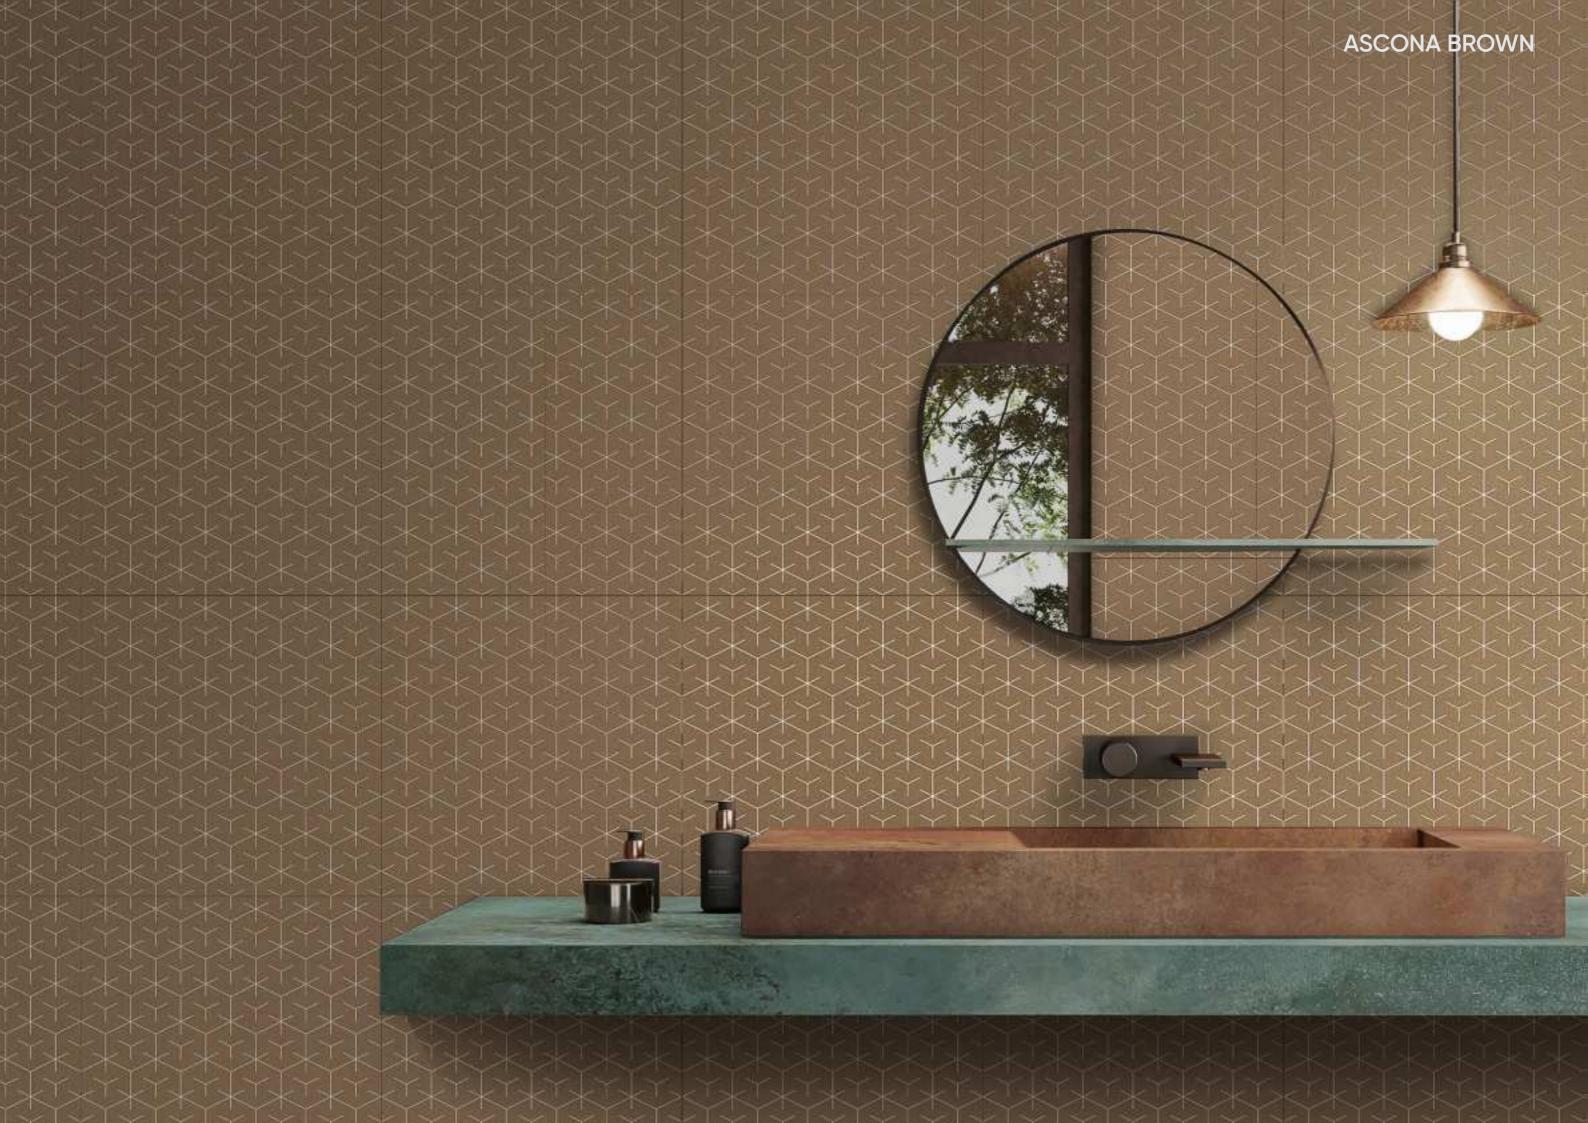

## **ASCONA BROWN**

Size : **600x600mm** Finish : Carving

#### **■ FEATURES**

STRENGTH

RESISTANT