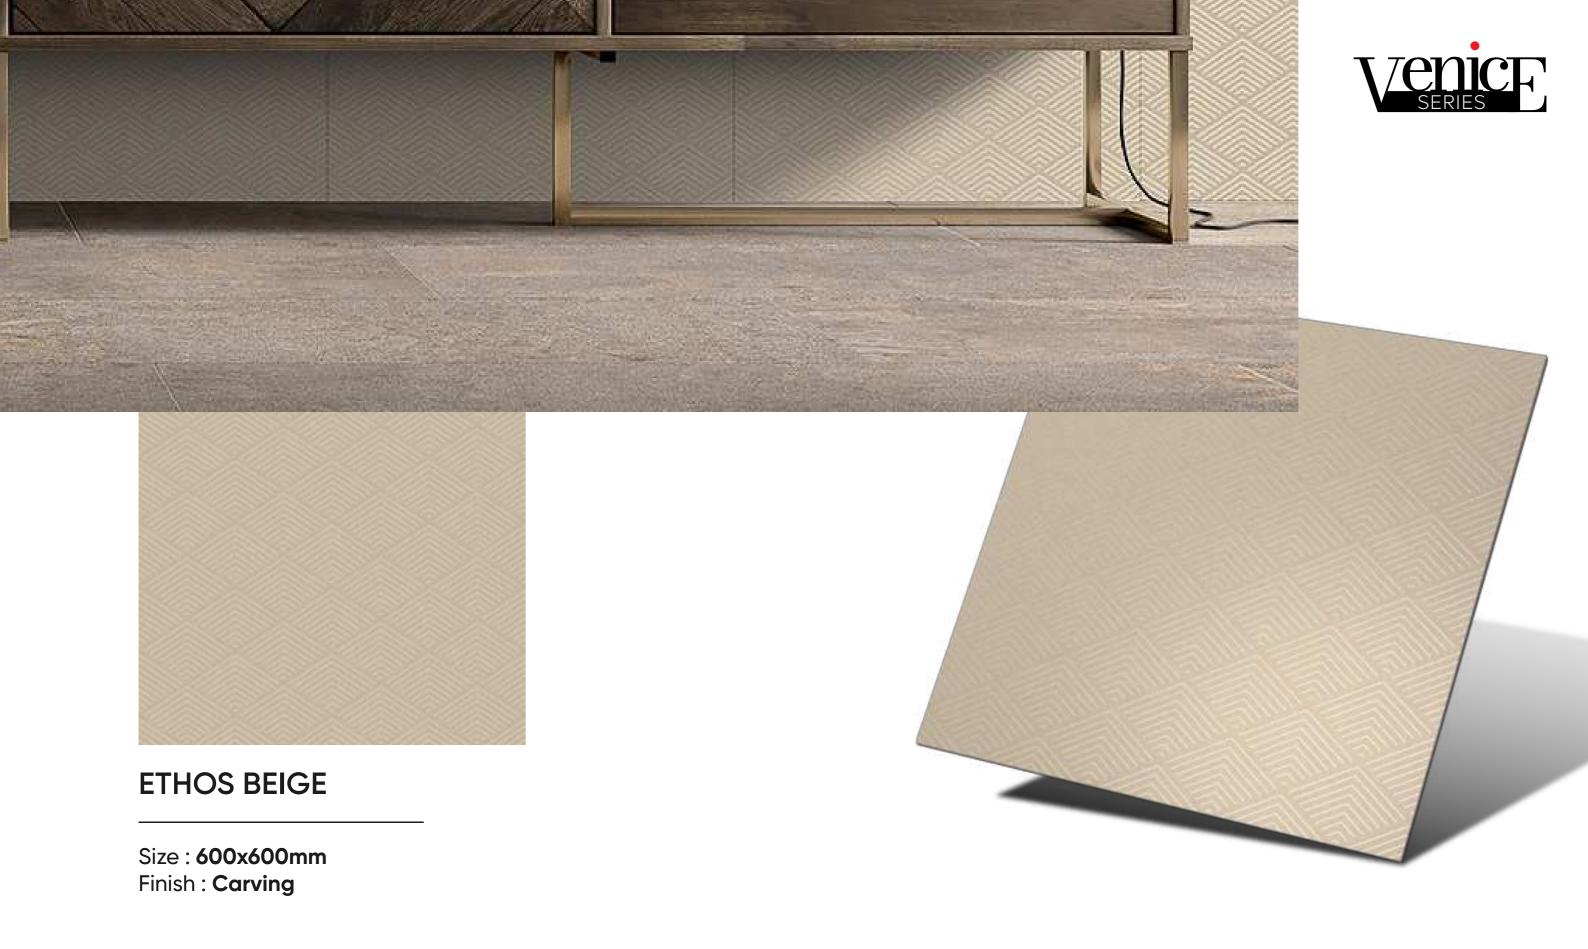

## **ETHOS GREY**

Size : **600x600mm** Finish : Carving

#### **■** FEATURES

STRENGTH