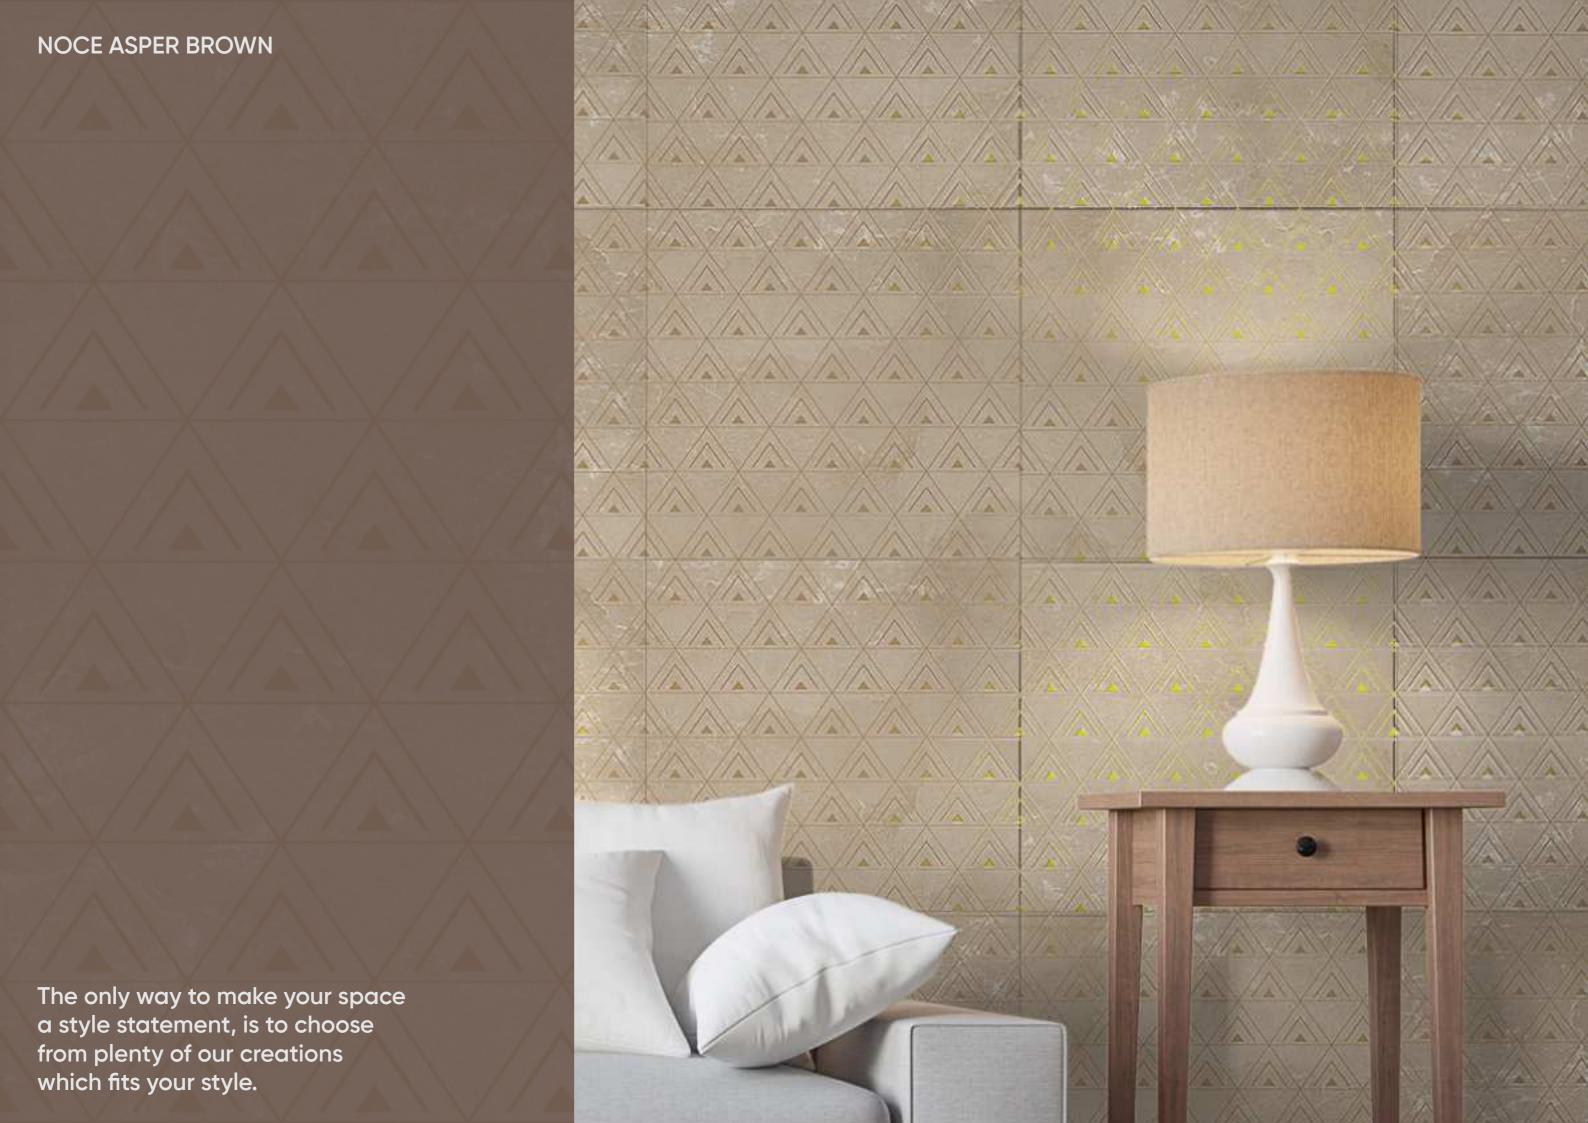

STRENGTH



















## **ETHOS WHITE**

Size : **600x600mm** Finish: Carving

































#### **■** FEATURES







HIGH STRENGTH









































































#### **MORENO BROWN**

Size : **600x600mm** Finish : Carving



#### **FEATURES**









STRENGTH





RESISTANT

















## **MORENO WHITE**

Size : **600x600mm** Finish: Carving





























## **NAXOS BEIGE**

Size : **600x600mm** Finish: Carving



#### **■ FEATURES**









STRENGTH



















## NAXOS BLACK

Size : **600x600mm** Finish : Carving



#### **■** FEATURES









STRENGTH



















## **NAXOS GREY**

Size : **600x600mm** Finish : Carving

#### **■ FEATURES**



































































# NOCE BEIGE

Size : **600x600mm** Finish: Carving































### **NOCE GRANITE GREY**

Size : **600x600mm** 

Finish : **Carving** Random: 5



#### **■ FEATURES**



























### **NOCE MULTI**

Size: 600x600mm Finish: Carving







STABILITY





STRENGTH



RESISTANT





RESISTANCE













We make commitment to fetch the goodness out of your space to show it to the world.



# **NOCE STATURIO**

Size : **600x600mm** 

Finish : **Carving** Random: 5





























# NOCE WHITE

Size : **600x600mm** Finish : **Carving** 































We give our best to deliver the world class visual treatment to make your look the world class.



# **ROSETA WHITE**

Size : **600x600mm** Finish :