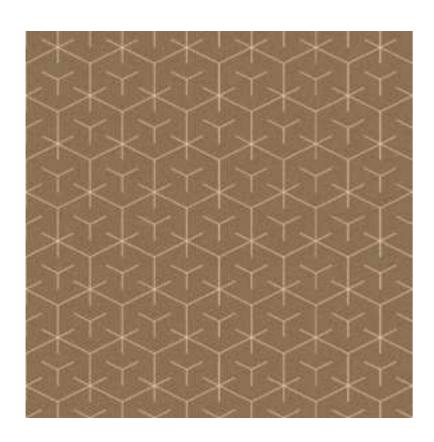

## **ASCONA BROWN**

Size : **600x600mm** Finish : Carving

#### **■ FEATURES**

STRENGTH

RESISTANT