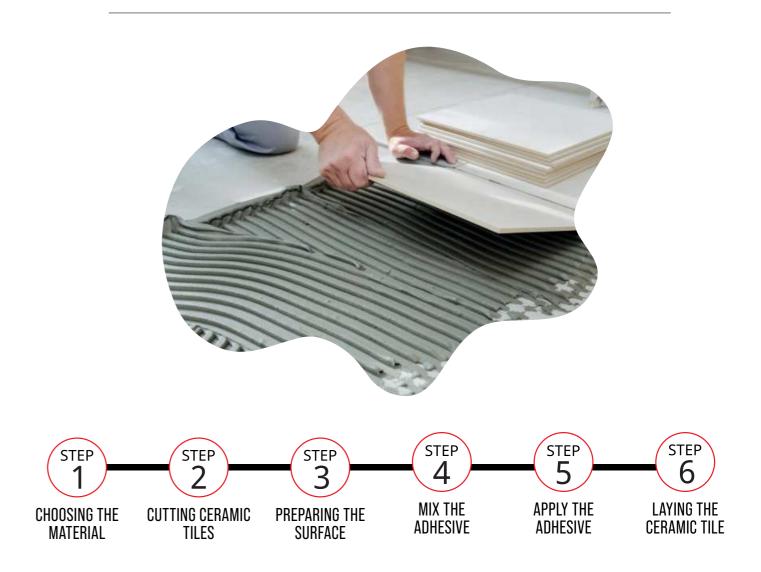

### TILES INSTALLATION

#### **Special Laying Instruction:**

#### **Tiles Spacers**

We always recommend to use the Tile Spacer for laying of different tiles as per its type and size. Tile Spacer is specially designed to create a uniform gap between tiles, this results in proper alignment throughout the tiling area. It is available in different width sizes starting from 2mm width to 10 mm width.

#### Features and Benefits:

- Spacers accommodate the movements due to thermal variations and different loads
- When filled with the right grout material, they can efficiently reduce the free water flow / leakage through the joints and also make the joints anti fungal and anti bacterial
- With spacers, we can create uniform designs and pattern
- Improved aesthetics and dimensional stability to the entire tile/ stone assembly
- It ensures longer life span of tile installation