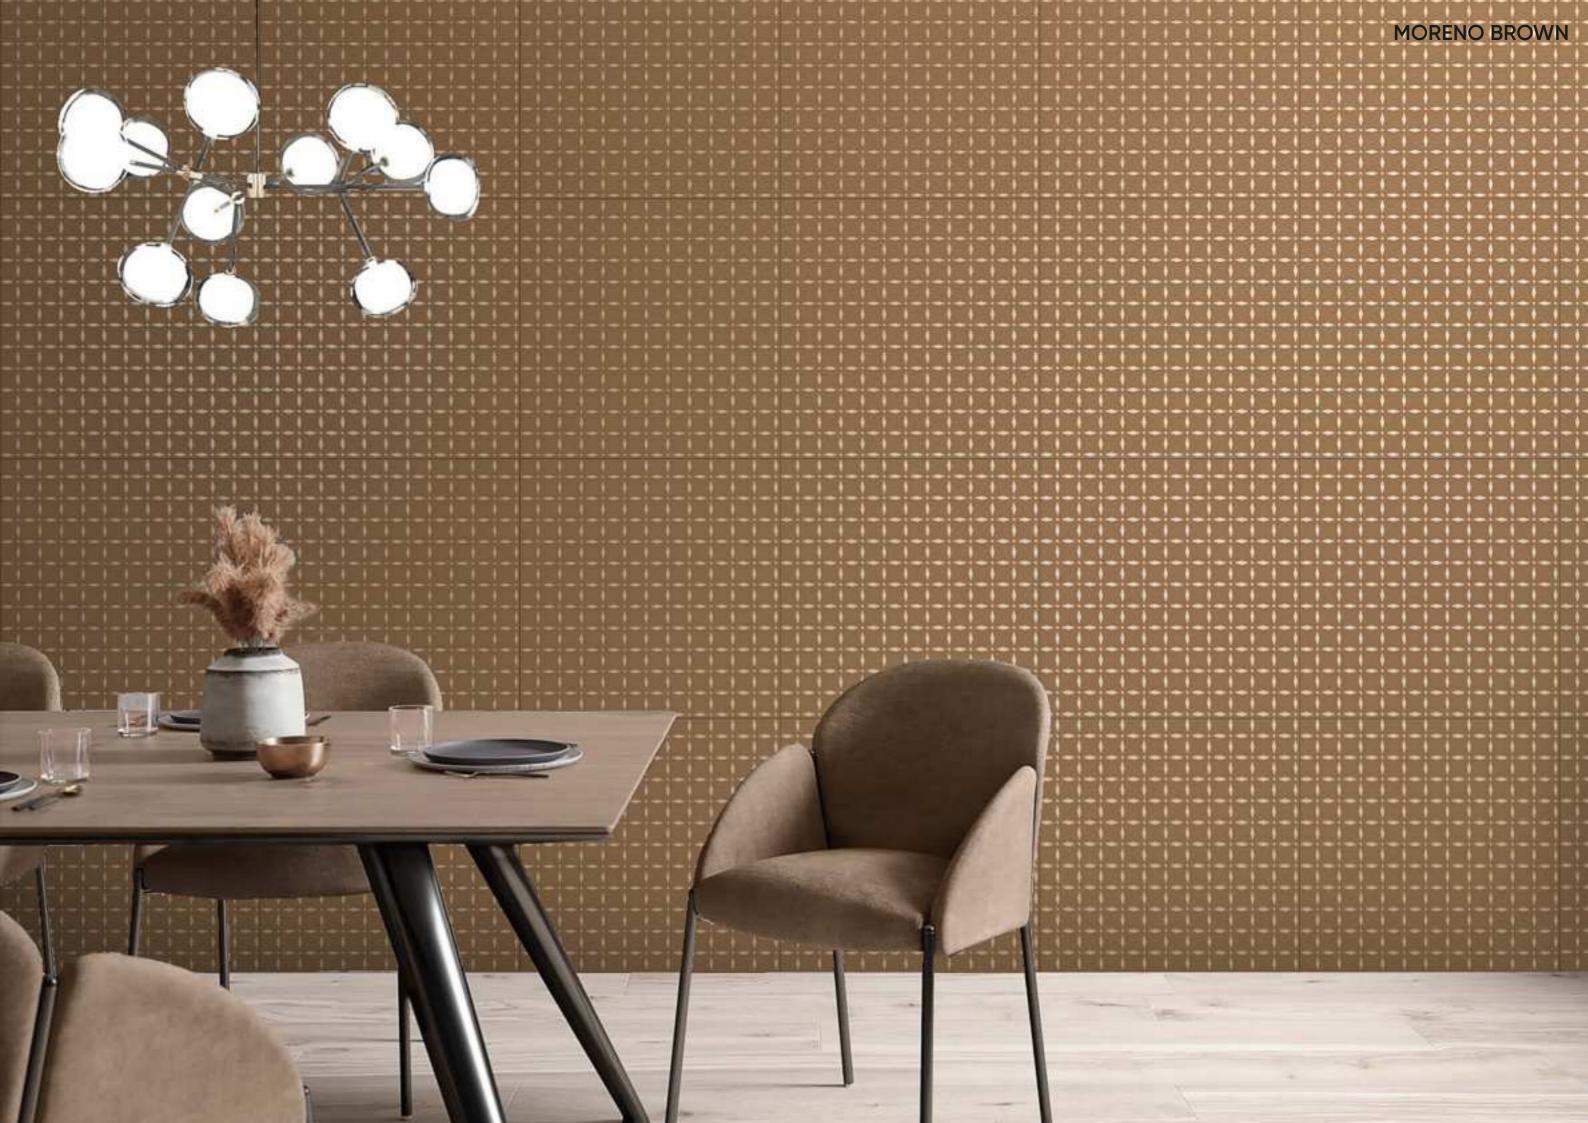

#### **MORENO BROWN**

Size : **600x600mm** Finish : Carving

#### **FEATURES**

STRENGTH

RESISTANT