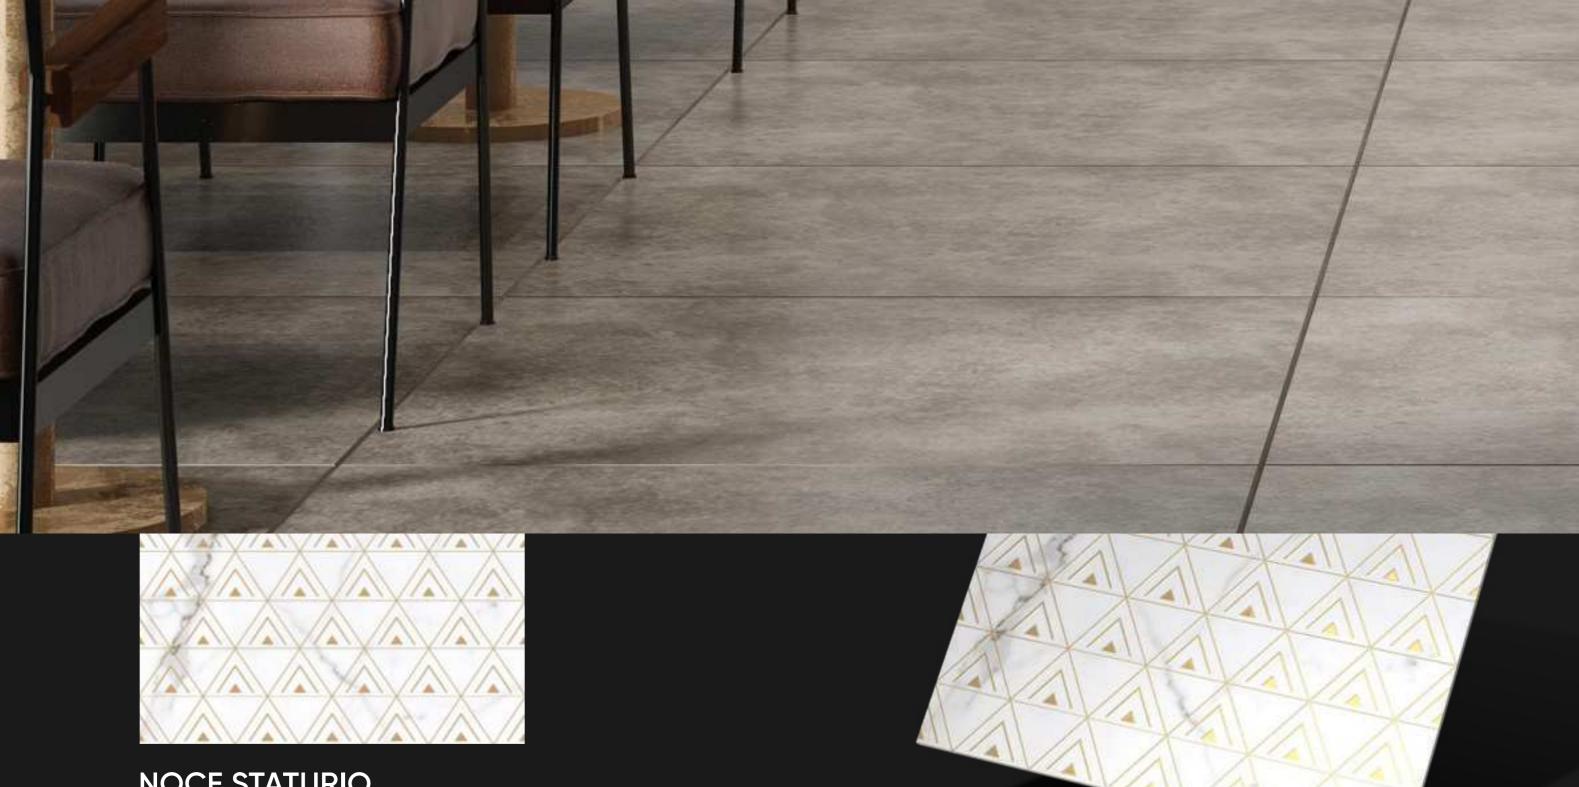

## **NAXOS BEIGE**

Size : **600x600mm** Finish: Carving



#### **■ FEATURES**









STRENGTH



















## NAXOS BLACK

Size : **600x600mm** Finish : Carving



#### **■** FEATURES









STRENGTH



















## **NAXOS GREY**

Size : **600x600mm** Finish : Carving

#### **■ FEATURES**



































































# NOCE BEIGE

Size : **600x600mm** Finish: Carving































### **NOCE GRANITE GREY**

Size : **600x600mm** 

Finish : **Carving** Random: 5



#### **■ FEATURES**



























### **NOCE MULTI**

Size: 600x600mm Finish: Carving







STABILITY





STRENGTH



RESISTANT





RESISTANCE













We make commitment to fetch the goodness out of your space to show it to the world.



# **NOCE STATURIO**

Size : **600x600mm** 

Finish : **Carving** Random: 5





























# NOCE WHITE

Size : **600x600mm** Finish : **Carving** 































We give our best to deliver the world class visual treatment to make your look the world class.



# **ROSETA WHITE**

Size : **600x600mm** Finish : Carving

































We don't miss a single chance to make you feel comfortable with our quality products.





# STERIO BROWN

Size : **600x600mm** Finish : Carving

#### **■ FEATURES**



















































Every design has a different texture telling a very different story than other ones





# **ZEST GREY**

Size : **600x600mm** Finish: Carving



#### **■ FEATURES**























### TECHNO