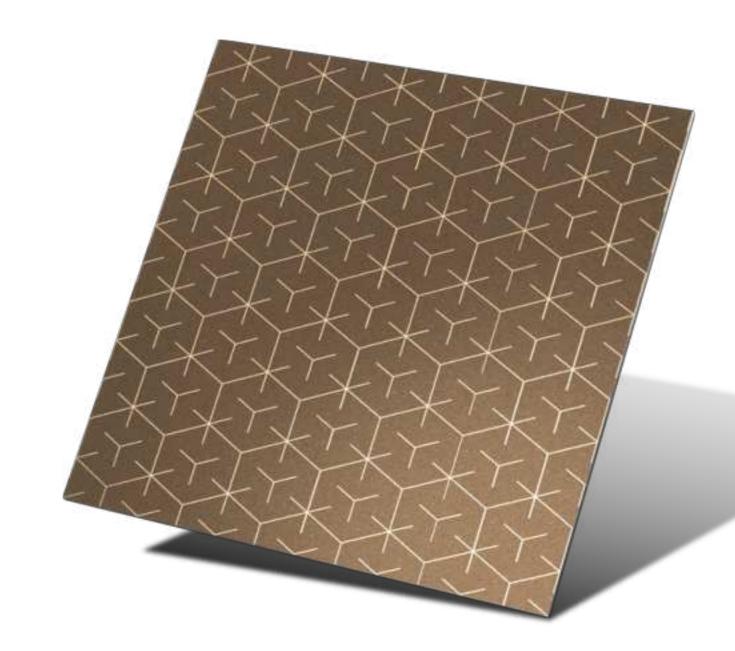

## **ASCONA BROWN**

Size : **600x600mm** Finish : Carving

#### **■ FEATURES**

STRENGTH

RESISTANT