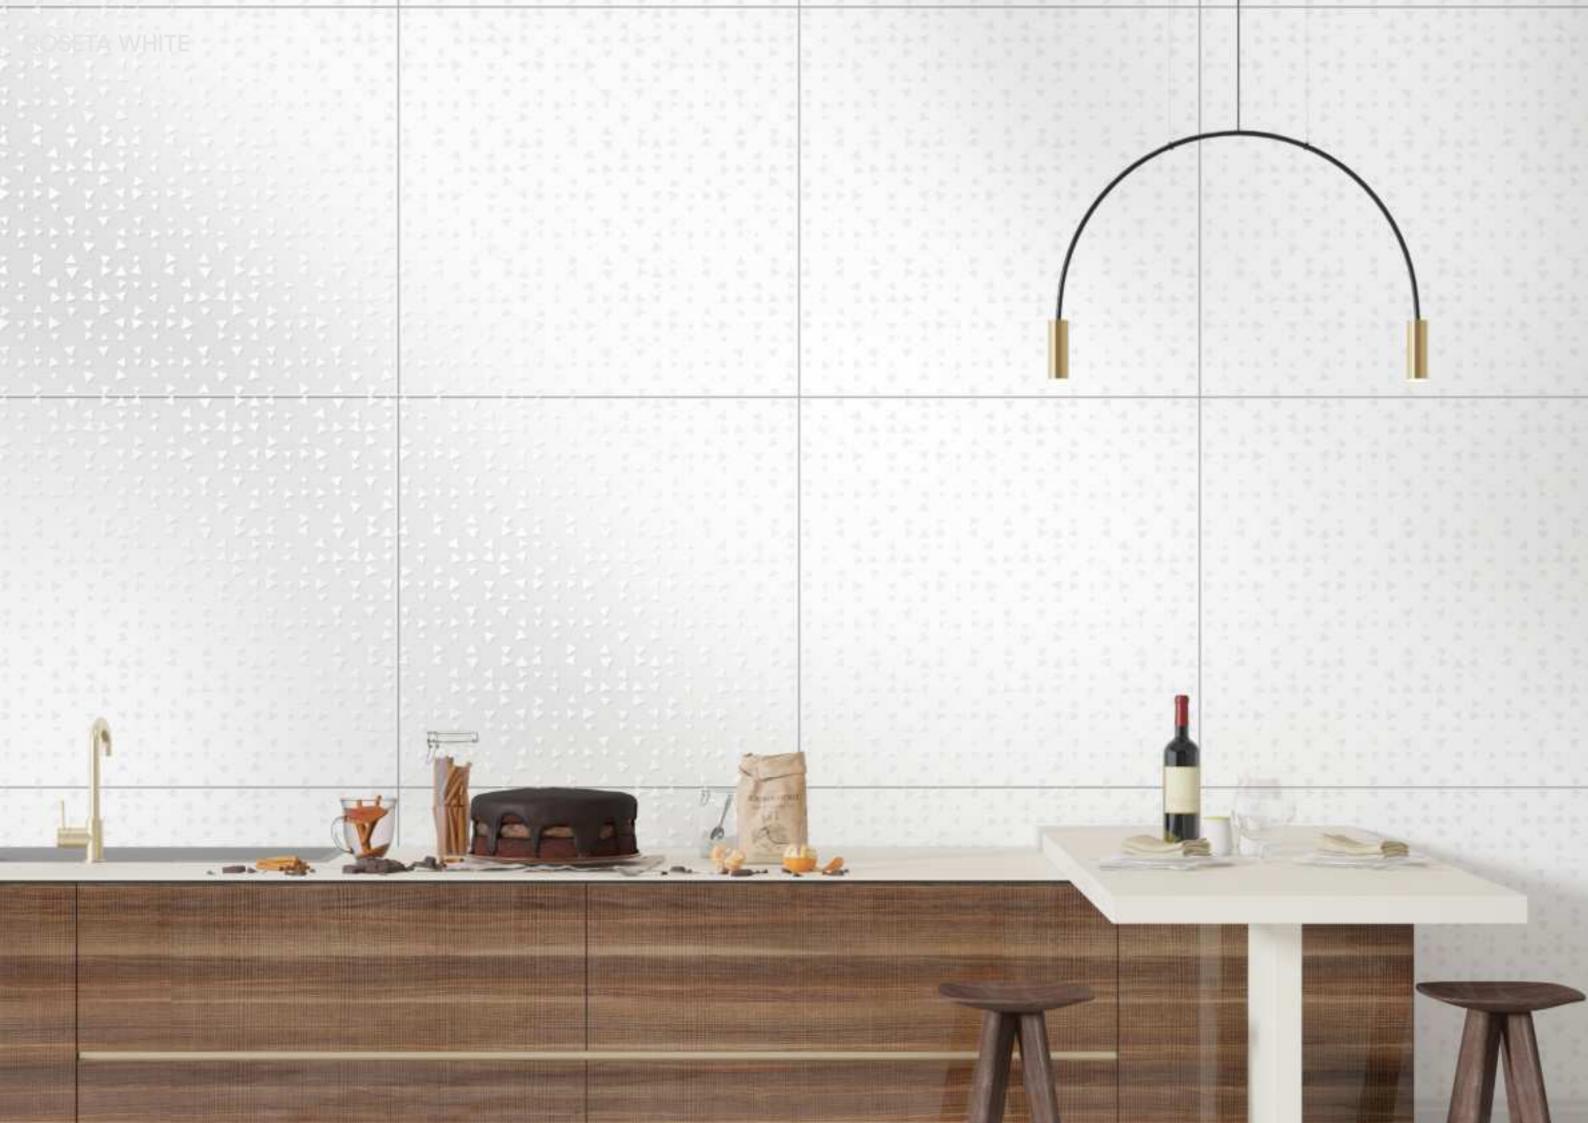

# **ROSETA WHITE**

Size : **600x600mm** Finish : Carving

We don't miss a single chance to make you feel comfortable with our quality products.