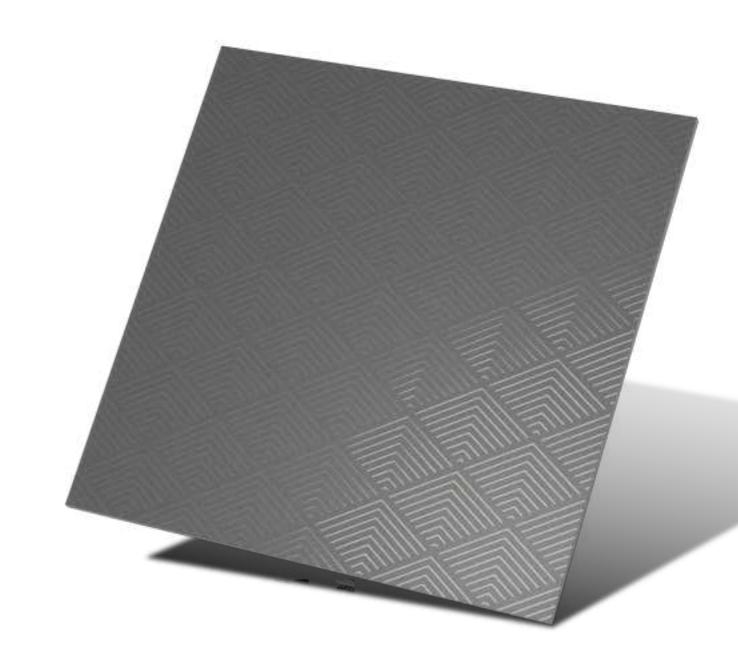

*









STRENGTH



















## **ASCONA BLACK**

Size : **600x600mm** Finish: Carving

































## **ASCONA BROWN**

Size : **600x600mm** Finish : Carving



#### **■ FEATURES**











STRENGTH



RESISTANT

















## **ASCONA DARK GREY**

Size : **600x600mm** Finish : Carving



#### **■ FEATURES**









STRENGTH



RESISTANT

















## **ASCONA IVORY**

Size : **600x600mm** Finish: Carving































#### **■** FEATURES







HIGH STRENGTH





















The Storyboard Design Course

ISSEYMINAKE 12-14

When it is about quality, we don't leave even a little scope for the word – compromise.



#### **FEATURES**









STRENGTH



















## **ETHOS GREY**

Size : **600x600mm** Finish : Carving



#### **■** FEATURES









STRENGTH



















## **ETHOS WHITE**

Size : **600x600mm** Finish: Carving

































#### **■** FEATURES







HIGH STRENGTH









































































#### **MORENO BROWN**

Size : **600x600mm** Finish : Carving



#### **FEATURES**









STRENGTH





RESISTANT

















## **MORENO WHITE**

Size : **600x600mm** Finish: Carving





























## **NAXOS BEIGE**

Size : **600x600mm** Finish: Carving



#### **■ FEATURES**









STRENGTH



















## NAXOS BLACK

Size : **600x600mm** Finish : Carving



#### **■** FEATURES









STRENGTH



















## **NAXOS GREY**

Size : **600x600mm** Finish : Carving

#### **■ FEATURES**