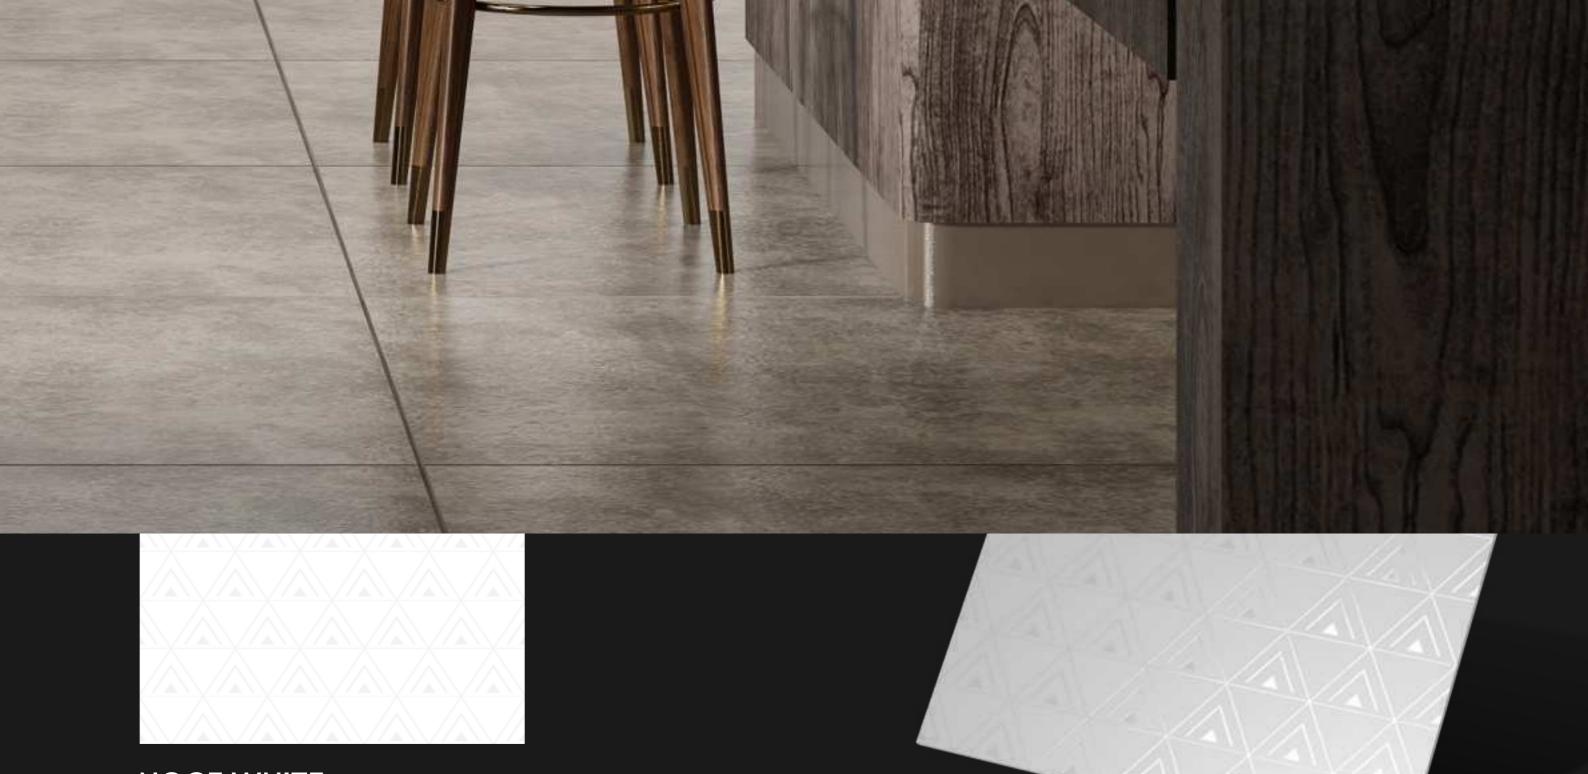

## PRODUCT FORMATS

- When unique textures, designs, feel, colors come together to replicate nature; it's non other, but Capron 600x600mm Venice collection.
- Carving emulates the look of design that had been hand-crafted, It brings an interesting design dimension and identity to your space.

## **Inspired From**

The beauty and in natural stone around the world.