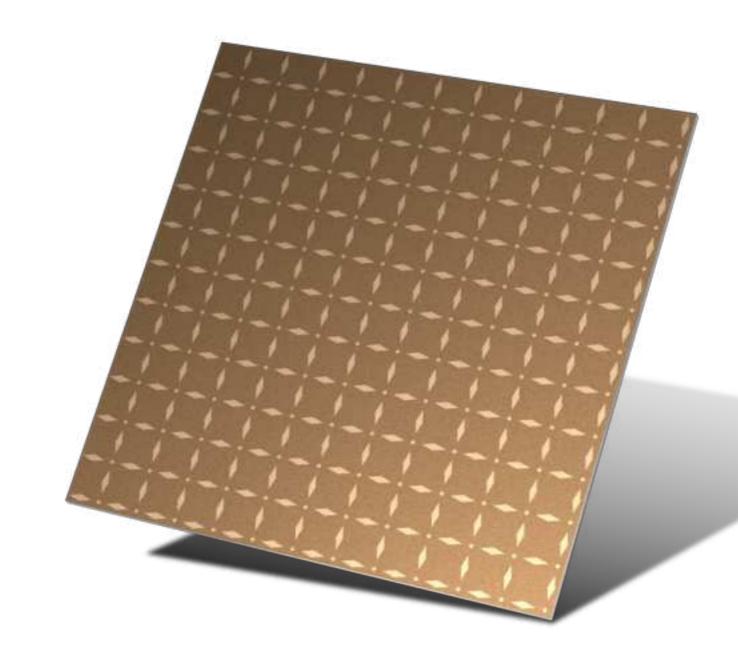

## PRODUCT FORMATS

- When unique textures, designs, feel, colors come together to replicate nature; it's non other, but Capron 600x600mm Venice collection.
- Carving emulates the look of design that had been hand-crafted, It brings an interesting design dimension and identity to your space.

## **Inspired From**

The beauty and in natural stone around the world.