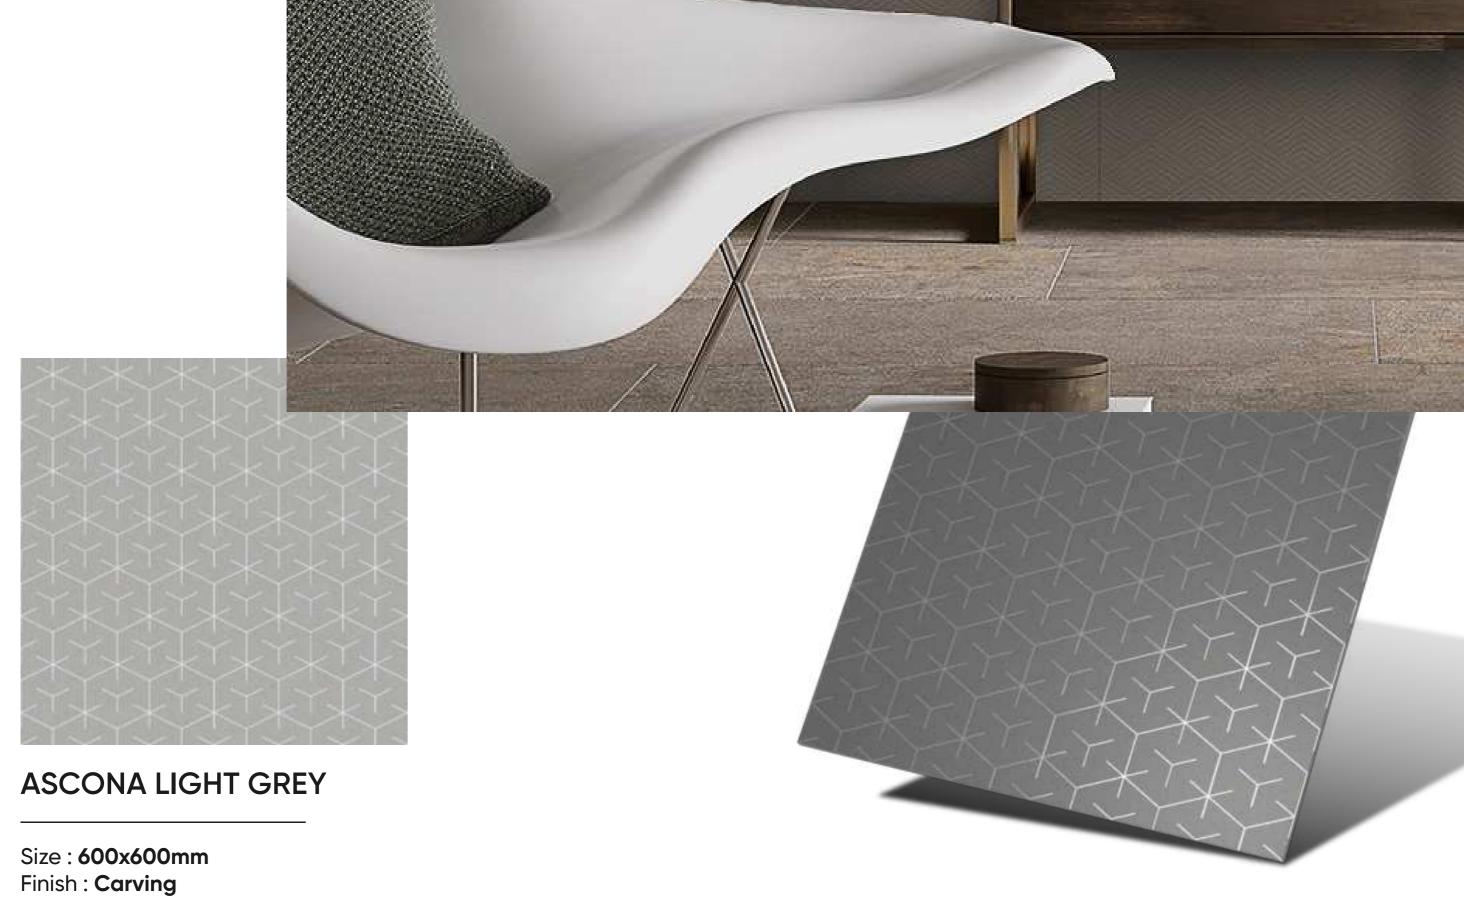

## PRODUCT FORMATS

- When unique textures, designs, feel, colors come together to replicate nature; it's non other, but Capron 600x600mm Venice collection.
- Carving emulates the look of design that had been hand-crafted, It brings an interesting design dimension and identity to your space.

## **Inspired From**

The beauty and in natural stone around the world.