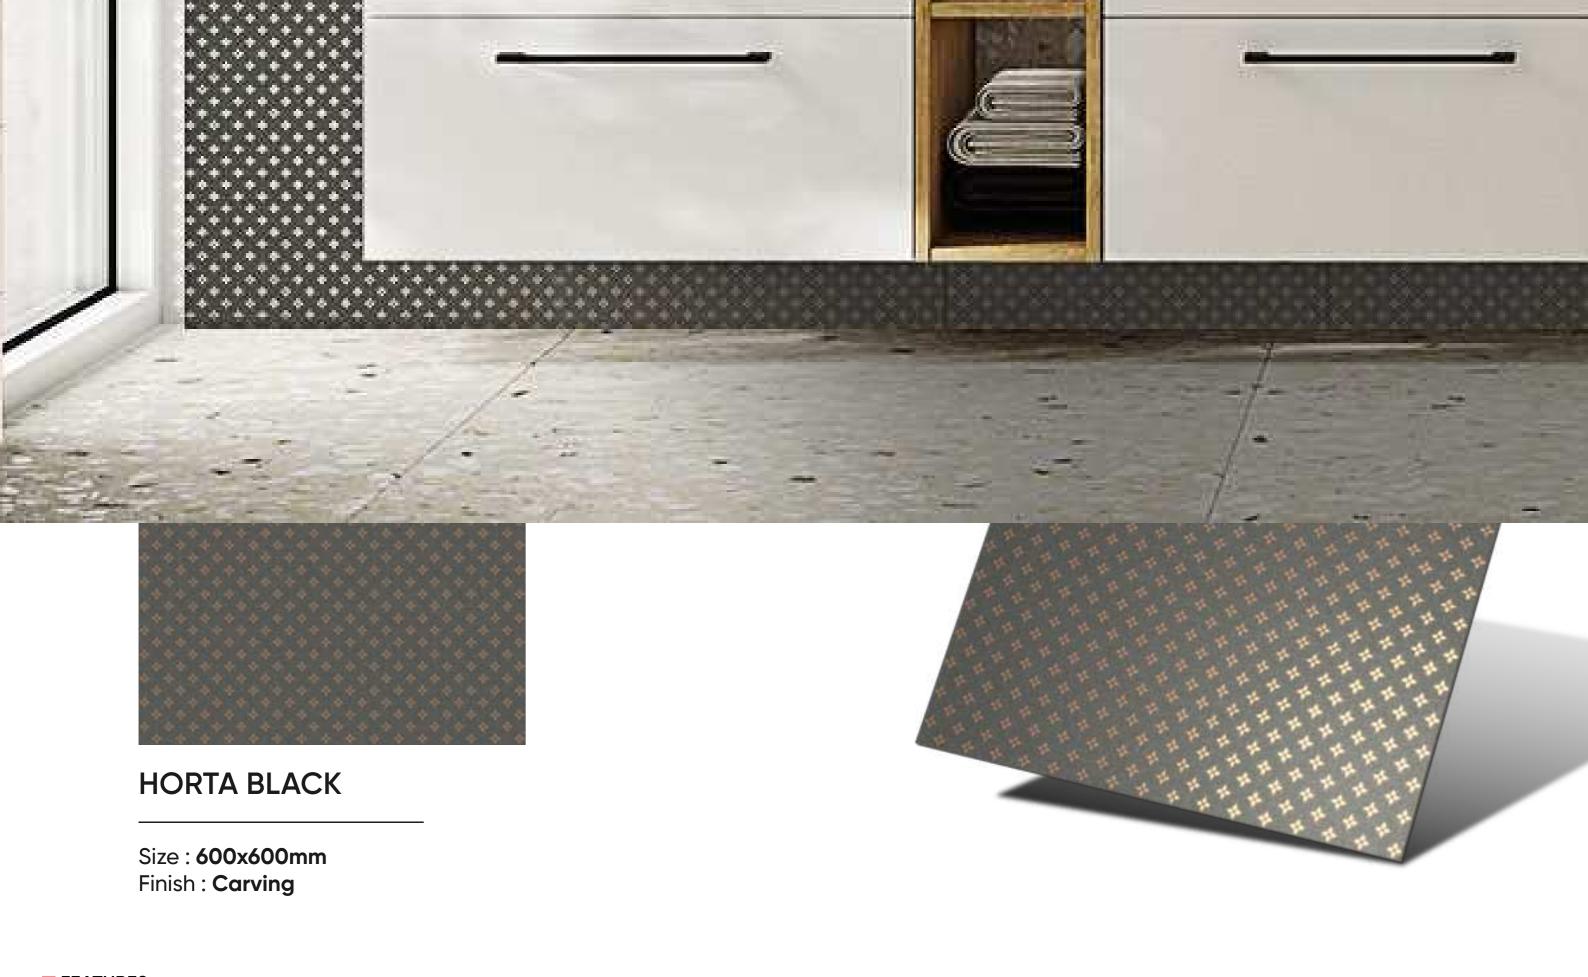

## PRODUCT FORMATS

- When unique textures, designs, feel, colors come together to replicate nature; it's non other, but Capron 600x600mm Venice collection.
- Carving emulates the look of design that had been hand-crafted, It brings an interesting design dimension and identity to your space.

## **Inspired From**

The beauty and in natural stone around the world.