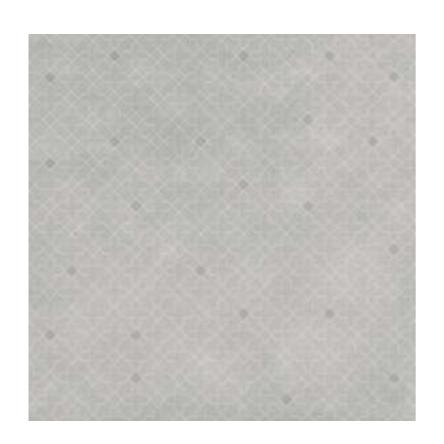

RESISTANCE













We make commitment to fetch the goodness out of your space to show it to the world.



# **NOCE STATURIO**

Size : **600x600mm** 

Finish : **Carving** Random: 5





























# NOCE WHITE

Size : **600x600mm** Finish : **Carving** 































We give our best to deliver the world class visual treatment to make your look the world class.



# **ROSETA WHITE**

Size : **600x600mm** Finish : Carving

































We don't miss a single chance to make you feel comfortable with our quality products.





# STERIO BROWN

Size : **600x600mm** Finish : Carving

#### **■ FEATURES**



















































Every design has a different texture telling a very different story than other ones





# **ZEST GREY**

Size : **600x600mm** Finish: Carving



#### **■ FEATURES**























### TECHNOLOGY & AFFILIATIONS







/XX MODENA



### OUR CERTIFICATE











### TILES INSTALLATION



#### **Special Laying Instruction:**

#### **Tiles Spacers**

We always recommend to use the Tile Spacer for laying of different tiles as per its type and size. Tile Spacer is specially designed to create a uniform gap between tiles, this results in proper alignment throughout the tiling area. It is available in different width sizes starting from 2mm width to 10 mm width.

#### Features and Benefits:

- Spacers accommodate the movements due to thermal variations and different loads
- When filled with the right grout material, they can efficiently reduce the free water flow / leakage